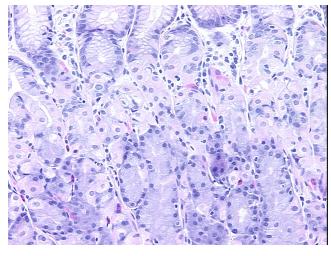

* 

**Pathology Verification** notes from H&E review:

60% mucosa, 40% submucosa and muscle

**CASE Diagnosis (from** medical center path

report):

Carcinoma of esophagus, squamous cell

70 Age:

Gender: Male

Race: White or Caucasian



OriGene Technologies, Inc. 9620 Medical Center Drive, Ste 200

Rockville, MD 20850, US Phone: +1-888-267-4436 https://www.origene.com techsupport@origene.com

EU: info-de@origene.com CN: techsupport@origene.cn



**Tumor Grade:** AJCC G2: Moderately differentiated

Minimum Stage

**Grouping:** 

IΙΑ

T (Extent of Primary

Tumor): N (Lymph node

metastasis):

N0

Т3

M (Distant metastasis): MX

Storage: Store FFPE tissue sections at +4°C.

Stability: All FFPE tissue sections are stable for 1 year from date of purchase.

## **Product images:**



4x Image



20x Image