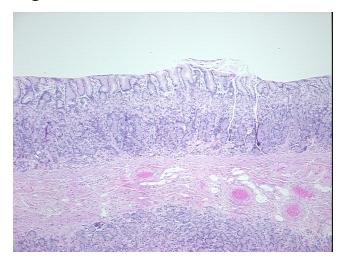

**Necrosis:** 

**Pathology Verification** notes from H&E review:

60% mucosa, 40% submucosa and muscle

**CASE Diagnosis (from** medical center path

report):

Carcinoma of esophagus, squamous cell

70 Age:

Gender: Male

Race: White or Caucasian



OriGene Technologies, Inc. 9620 Medical Center Drive, Ste 200

Rockville, MD 20850, US Phone: +1-888-267-4436 https://www.origene.com techsupport@origene.com

EU: info-de@origene.com CN: techsupport@origene.cn



**Tumor Grade:** AJCC G2: Moderately differentiated

Minimum Stage

**Grouping:** 

IΙΑ

T (Extent of Primary

Tumor): N (Lymph node

metastasis):

N0

Т3

M (Distant metastasis): MX

Storage: Store FFPE tissue sections at +4°C.

Stability: All FFPE tissue sections are stable for 1 year from date of purchase.

## **Product images:**



4x Image



20x Image