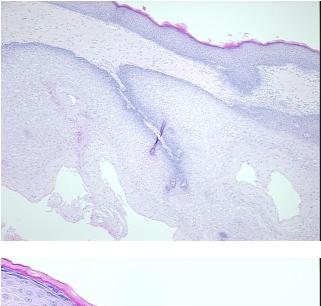

## Product images:

4x Image

20x Image

This product is to be used for laboratory only. Not for diagnostic or therapeutic use. ©2022 OriGene Technologies, Inc., 9620 Medical Center Drive, Ste 200, Rockville, MD 20850, US

| Product Type:                                           | FFPE Sections                                 |
|---------------------------------------------------------|-----------------------------------------------|
| Disease State:                                          | Normal                                        |
| Diagnosis Category:                                     | Normal                                        |
| Tissue:                                                 | Esophagus                                     |
| Frozen Sample ID:                                       | PA00004592                                    |
| Case ID:                                                | CI000005549                                   |
| Tissue of Origin:                                       | Esophagus                                     |
| Site of Finding:                                        | Esophagus                                     |
| Appearance:                                             | R                                             |
| Sample Diagnosis (from<br>Pathology Verification):      | Within normal limits                          |
| Normal:                                                 | 100%                                          |
| Lesional:                                               | 0%                                            |
| Tumor:                                                  | 0%                                            |
| Tumor Hypo/Acellular<br>Stroma:                         | 0%                                            |
| Tumor Hypercellular<br>Stroma:                          | 0%                                            |
| Necrosis:                                               | 0%                                            |
| Pathology Verification<br>notes from H&E review:        | 30% squamous mucosa, 70% submucosa and muscle |
| CASE Diagnosis (from<br>medical center path<br>report): | Carcinoma of esophagus, squamous cell         |
| Age:                                                    | 70                                            |
| Gender:                                                 | Male                                          |
| Race:                                                   | White or Caucasian                            |