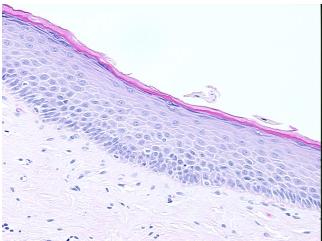

## Product images:

4x Image

20x Image

This product is to be used for laboratory only. Not for diagnostic or therapeutic use. ©2022 OriGene Technologies, Inc., 9620 Medical Center Drive, Ste 200, Rockville, MD 20850, US

| Product Type:                                           | FFPE Sections                                 |
|---------------------------------------------------------|-----------------------------------------------|
| Disease State:                                          | Normal                                        |
| Diagnosis Category:                                     | Normal                                        |
| Tissue:                                                 | Esophagus                                     |
| Frozen Sample ID:                                       | PA00004592                                    |
| Case ID:                                                | CI000005549                                   |
| Tissue of Origin:                                       | Esophagus                                     |
| Site of Finding:                                        | Esophagus                                     |
| Appearance:                                             | R                                             |
| Sample Diagnosis (from<br>Pathology Verification):      | Within normal limits                          |
| Normal:                                                 | 100%                                          |
| Lesional:                                               | 0%                                            |
| Tumor:                                                  | 0%                                            |
| Tumor Hypo/Acellular<br>Stroma:                         | 0%                                            |
| Tumor Hypercellular<br>Stroma:                          | 0%                                            |
| Necrosis:                                               | 0%                                            |
| Pathology Verification<br>notes from H&E review:        | 30% squamous mucosa, 70% submucosa and muscle |
| CASE Diagnosis (from<br>medical center path<br>report): | Carcinoma of esophagus, squamous cell         |
| Age:                                                    | 70                                            |
| Gender:                                                 | Male                                          |
| Race:                                                   | White or Caucasian                            |