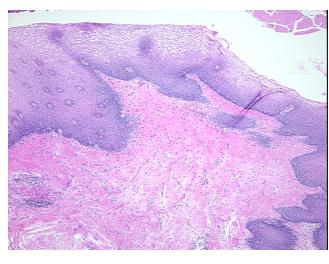

## **Product images:**

4x Image

20x Image

Site of Finding: Esophagus

Appearance:

Sample Diagnosis (from Pathology Verification):

Within normal limits

Normal: 100% Lesional: 0% Tumor: 0%

Tumor Hypo/Acellular

Stroma:

0%

**Tumor Hypercellular** 

Stroma:

0%

Necrosis: 0%

Pathology Verification notes from H&E review:

35% squamous mucosa, 65% submucosa and muscle

CASE Diagnosis (from medical center path

report):