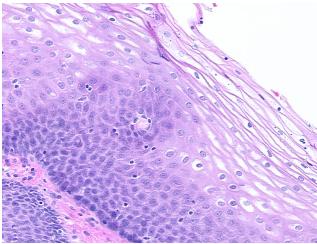

## **Product images:**

4x Image

20x Image

Site of Finding: Esophagus

Appearance:

Sample Diagnosis (from Pathology Verification):

Within normal limits

Normal: 100% Lesional: 0% Tumor: 0%

Tumor Hypo/Acellular

Stroma:

0%

**Tumor Hypercellular** 

Stroma:

0%

Necrosis: 0%

Pathology Verification notes from H&E review:

35% squamous mucosa, 65% submucosa and muscle

CASE Diagnosis (from medical center path

report):