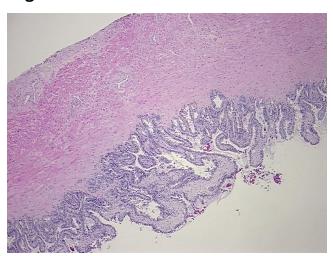

path

report):

Adenocarcinoma of prostate

Age: 60
Gender: Male

Race: Black or African American



**OriGene Technologies, Inc.** 9620 Medical Center Drive, Ste 200

CN: techsupport@origene.cn

Rockville, MD 20850, US Phone: +1-888-267-4436 https://www.origene.com techsupport@origene.com EU: info-de@origene.com



**Tumor Grade:** Gleason Score: 3+3=6/10

Minimum Stage

Grouping:

Ш

T (Extent of Primary

Tumor):

T2c

N (Lymph node

NX

metastasis):

M (Distant metastasis): MX

**Diagnostic Test Results:** Ki67 ~ MIB1! by IHC, High; ERBB1 ~ EGFR ~ Epidermal growth factor receptor! by

IHC, Negative; HER2 ~ ERBB2 ~ Neu! by IHC, Negative

Storage: Store FFPE tissue sections at +4°C.

All FFPE tissue sections are stable for 1 year from date of purchase. Stability:

## **Product images:**



4x Image





20x Image