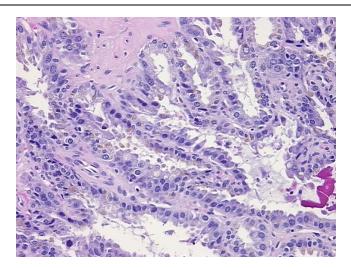

Adenocarcinoma of prostate

Age: 60
Gender: Male

Race: Black or African American



**OriGene Technologies, Inc.** 9620 Medical Center Drive, Ste 200

CN: techsupport@origene.cn

Rockville, MD 20850, US Phone: +1-888-267-4436 https://www.origene.com techsupport@origene.com EU: info-de@origene.com



**Tumor Grade:** Gleason Score: 3+3=6/10

Minimum Stage

Grouping:

Ш

T (Extent of Primary

Tumor):

T2c

N (Lymph node

NX

metastasis):

M (Distant metastasis): MX

**Diagnostic Test Results:** Ki67 ~ MIB1! by IHC, High; ERBB1 ~ EGFR ~ Epidermal growth factor receptor! by

IHC, Negative; HER2 ~ ERBB2 ~ Neu! by IHC, Negative

Storage: Store FFPE tissue sections at +4°C.

All FFPE tissue sections are stable for 1 year from date of purchase. Stability:

## **Product images:**



4x Image





20x Image