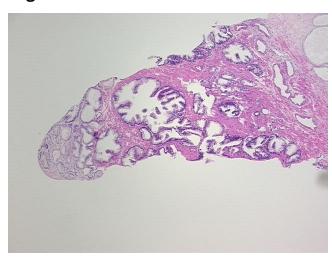

rcinoma of prostate

**Age:** 60

**Gender:** Male

Race: Black or African American



**OriGene Technologies, Inc.** 9620 Medical Center Drive, Ste 200

CN: techsupport@origene.cn

Rockville, MD 20850, US Phone: +1-888-267-4436 https://www.origene.com techsupport@origene.com EU: info-de@origene.com



**Tumor Grade:** Gleason Score: 3+3=6/10

Minimum Stage

Grouping:

Ш

T (Extent of Primary

Tumor):

T2c

. . . . .

N (Lymph node metastasis):

NX

M (Distant metastasis): MX

**Diagnostic Test Results:** Ki67 ~ MIB1! by IHC, High; ERBB1 ~ EGFR ~ Epidermal growth factor receptor! by

IHC, Negative; HER2 ~ ERBB2 ~ Neu! by IHC, Negative

Storage: Store FFPE tissue sections at +4°C.

**Stability:** All FFPE tissue sections are stable for 1 year from date of purchase.

## **Product images:**



4x Image





20x Image