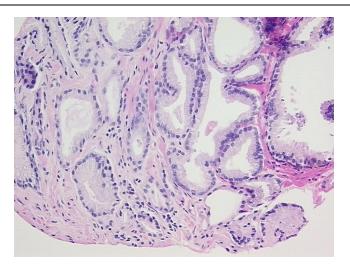

state

**Age:** 60

**Gender:** Male

Race: Black or African American



**OriGene Technologies, Inc.** 9620 Medical Center Drive, Ste 200

CN: techsupport@origene.cn

Rockville, MD 20850, US Phone: +1-888-267-4436 https://www.origene.com techsupport@origene.com EU: info-de@origene.com



**Tumor Grade:** Gleason Score: 3+3=6/10

Minimum Stage

Grouping:

Ш

T (Extent of Primary

Tumor):

T2c

. . . . .

N (Lymph node metastasis):

NX

M (Distant metastasis): MX

**Diagnostic Test Results:** Ki67 ~ MIB1! by IHC, High; ERBB1 ~ EGFR ~ Epidermal growth factor receptor! by

IHC, Negative; HER2 ~ ERBB2 ~ Neu! by IHC, Negative

Storage: Store FFPE tissue sections at +4°C.

**Stability:** All FFPE tissue sections are stable for 1 year from date of purchase.

## **Product images:**



4x Image





20x Image