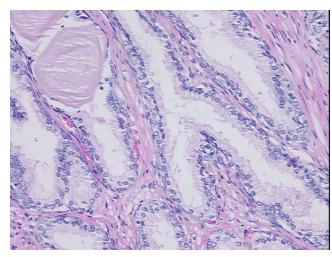

ma:

Necrosis: 0%

Pathology Verification

notes from H&E review:

CASE Diagnosis (from medical center path

report):

Adenocarcinoma of prostate

60% glandular epithelium,40% fibromuscular stroma

Age: 74
Gender: Male

Race: White or Caucasian

OriGene Technologies, Inc.

9620 Medical Center Drive, Ste 200 Rockville, MD 20850, US Phone: +1-888-267-4436 https://www.origene.com techsupport@origene.com EU: info-de@origene.com CN: techsupport@origene.cn





**Tumor Grade:** Gleason Score: 3+4=7/10

Minimum Stage

Grouping:

Ш

T (Extent of Primary

Tumor):

T2a

N (Lymph node

N0

metastasis):

M (Distant metastasis): MX

**Storage:** Store FFPE tissue sections at +4°C.

**Stability:** All FFPE tissue sections are stable for 1 year from date of purchase.

## **Product images:**



4x Image



20x Image