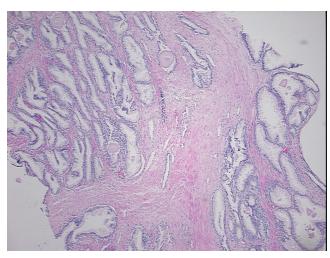

lar 0%

Stroma:

Necrosis: 0%

Pathology Verification

notes from H&E review:

CASE Diagnosis (from medical center path

report):

Adenocarcinoma of prostate

60% glandular epithelium,40% fibromuscular stroma

Age: 74
Gender: Male

Race: White or Caucasian

OriGene Technologies, Inc.

9620 Medical Center Drive, Ste 200 Rockville, MD 20850, US Phone: +1-888-267-4436 https://www.origene.com techsupport@origene.com EU: info-de@origene.com CN: techsupport@origene.cn





**Tumor Grade:** Gleason Score: 3+4=7/10

Minimum Stage

Grouping:

Ш

T (Extent of Primary

Tumor):

T2a

N (Lymph node

N0

metastasis):

M (Distant metastasis): MX

**Storage:** Store FFPE tissue sections at +4°C.

**Stability:** All FFPE tissue sections are stable for 1 year from date of purchase.

## **Product images:**



4x Image



20x Image