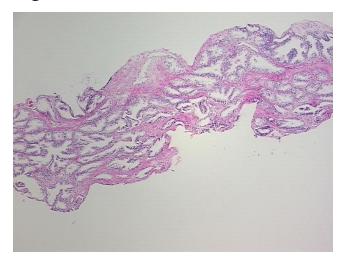

ma:

0%

**Necrosis:** 

**Pathology Verification** notes from H&E review:

60% epithelium, 40% fibromuscular stroma

**CASE Diagnosis (from** medical center path

report):

Adenocarcinoma of prostate

67 Age: Gender: Male

Race: Black or African American



OriGene Technologies, Inc. 9620 Medical Center Drive, Ste 200

CN: techsupport@origene.cn

Rockville, MD 20850, US Phone: +1-888-267-4436 https://www.origene.com techsupport@origene.com EU: info-de@origene.com



**Tumor Grade:** Gleason Score: 3+3=6/10

Minimum Stage

Grouping:

Ш

T (Extent of Primary

Tumor):

T2c

N (Lymph node

NX

metastasis):

M (Distant metastasis): MX

**Storage:** Store FFPE tissue sections at +4°C.

**Stability:** All FFPE tissue sections are stable for 1 year from date of purchase.

## **Product images:**



4x Image



20x Image