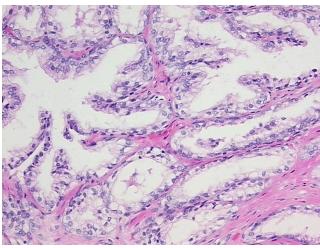

ecrosis:** 

**Pathology Verification** notes from H&E review:

60% epithelium, 40% fibromuscular stroma

**CASE Diagnosis (from** medical center path

report):

Adenocarcinoma of prostate

67 Age: Gender: Male

Race: Black or African American



OriGene Technologies, Inc. 9620 Medical Center Drive, Ste 200

CN: techsupport@origene.cn

Rockville, MD 20850, US Phone: +1-888-267-4436 https://www.origene.com techsupport@origene.com EU: info-de@origene.com



**Tumor Grade:** Gleason Score: 3+3=6/10

Minimum Stage

Grouping:

Ш

T (Extent of Primary

Tumor):

T2c

N (Lymph node

NX

metastasis):

M (Distant metastasis): MX

**Storage:** Store FFPE tissue sections at +4°C.

**Stability:** All FFPE tissue sections are stable for 1 year from date of purchase.

## **Product images:**



4x Image



20x Image