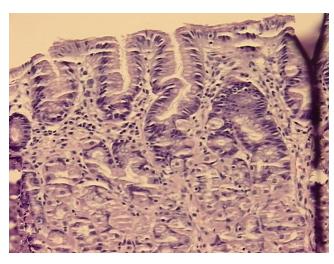

from H&E review:

Non Tumor Structures: 20% Mucosa, 70% Submucosa, 10% Muscle

CASE Diagnosis (from medical center path

report):

Adenocarcinoma of stomach

**Age:** 56

**Gender:** Female

Race: White or Caucasian



**OriGene Technologies, Inc.** 9620 Medical Center Drive, Ste 200

CN: techsupport@origene.cn

Rockville, MD 20850, US Phone: +1-888-267-4436 https://www.origene.com techsupport@origene.com EU: info-de@origene.com



**Tumor Grade:** AJCC G2: Moderately differentiated

Minimum Stage

**Grouping:** 

ΙB

T (Extent of Primary

Tumor):

rimary T2

N (Lymph node

N0

metastasis):

M (Distant metastasis): MX

**Storage:** Store FFPE tissue sections at +4°C.

**Stability:** All FFPE tissue sections are stable for 1 year from date of purchase.

## **Product images:**



4x Image



20x Image