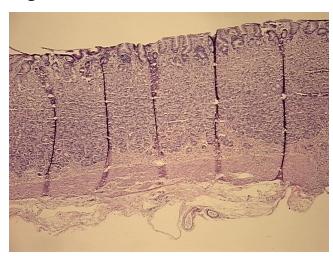

cation notes from H&E review:

Non Tumor Structures: 20% Mucosa, 70% Submucosa, 10% Muscle

CASE Diagnosis (from medical center path

report):

Adenocarcinoma of stomach

**Age:** 56

**Gender:** Female

Race: White or Caucasian



**OriGene Technologies, Inc.** 9620 Medical Center Drive, Ste 200

CN: techsupport@origene.cn

Rockville, MD 20850, US Phone: +1-888-267-4436 https://www.origene.com techsupport@origene.com EU: info-de@origene.com



**Tumor Grade:** AJCC G2: Moderately differentiated

Minimum Stage

**Grouping:** 

ΙB

T (Extent of Primary

Tumor):

rimary T2

N (Lymph node

N0

metastasis):

M (Distant metastasis): MX

**Storage:** Store FFPE tissue sections at +4°C.

**Stability:** All FFPE tissue sections are stable for 1 year from date of purchase.

## **Product images:**



4x Image



20x Image