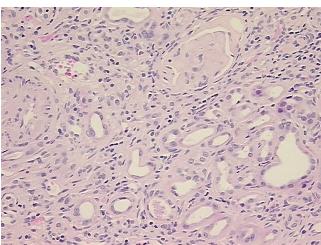

## **Product images:**

4x Image

20x Image

Appearance:

Sample Diagnosis (from Pathology Verification):

Nephritis, tubulointerstitial, chronic

Normal: 0%
Lesional: 100%
Tumor: 0%
Tumor Hypo/Acellular 0%

Stroma:

Tumor Hypercellular

0%

Stroma:

Necrosis:

0%

Pathology Verification notes from H&E review:

Inflammation: Moderate Mixed inflammatory infiltrate; Non Tumor Structures: 100% No

normal architecture

CASE Diagnosis (from medical center path

report):

Nephritis, tubulointerstitial, chronic

**Age:** 64

**Gender:** Female

Race: White or Caucasian

**OriGene Technologies, Inc.** 9620 Medical Center Drive, Ste 200

CN: techsupport@origene.cn

Rockville, MD 20850, US Phone: +1-888-267-4436 https://www.origene.com techsupport@origene.com EU: info-de@origene.com