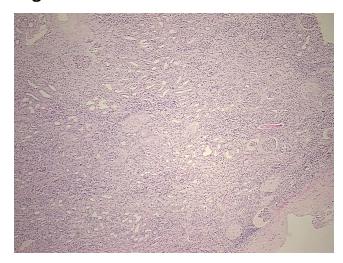

## **Product images:**

4x Image

20x Image

Appearance:

Sample Diagnosis (from Pathology Verification):

Nephritis, tubulointerstitial, chronic

Normal: 0%
Lesional: 100%
Tumor: 0%
Tumor Hypo/Acellular 0%

Stroma:

Tumor Hypercellular

0%

Stroma:

Necrosis:

0%

Pathology Verification notes from H&E review:

Inflammation: Moderate Mixed inflammatory infiltrate; Non Tumor Structures: 100% No

normal architecture

CASE Diagnosis (from medical center path

report):

Nephritis, tubulointerstitial, chronic

**Age:** 64

**Gender:** Female

Race: White or Caucasian

**OriGene Technologies, Inc.** 9620 Medical Center Drive, Ste 200

CN: techsupport@origene.cn

Rockville, MD 20850, US Phone: +1-888-267-4436 https://www.origene.com techsupport@origene.com EU: info-de@origene.com