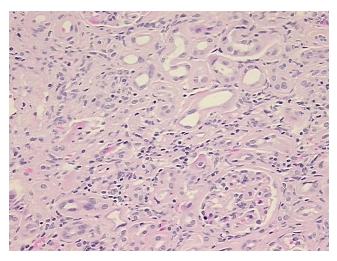

## **Product images:**

4x Image

20x Image

Appearance:

Sample Diagnosis (from Pathology Verification):

Nephritis, tubulointerstitial, chronic

Nephritis, tubulointerstitial, chronic

0% Normal: Lesional: 100% 0% Tumor: 0%

Tumor Hypo/Acellular Stroma:

**Tumor Hypercellular** 0%

Stroma:

**Necrosis:** 

**Pathology Verification** Inflammation: Moderate Mixed inflammatory infiltrate; Non Tumor Structures: 100% No notes from H&E review: normal architecture