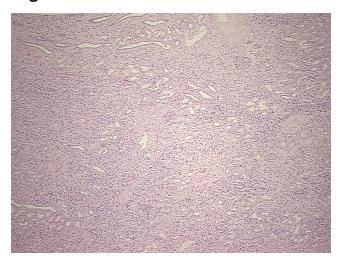

## **Product images:**

4x Image

20x Image

Appearance:

Sample Diagnosis (from Pathology Verification):

Nephritis, tubulointerstitial, chronic

Nephritis, tubulointerstitial, chronic

0% Normal: Lesional: 100% 0% Tumor: 0%

Tumor Hypo/Acellular Stroma:

**Tumor Hypercellular** 0%

Stroma:

**Necrosis:** 

**Pathology Verification** Inflammation: Moderate Mixed inflammatory infiltrate; Non Tumor Structures: 100% No notes from H&E review: normal architecture