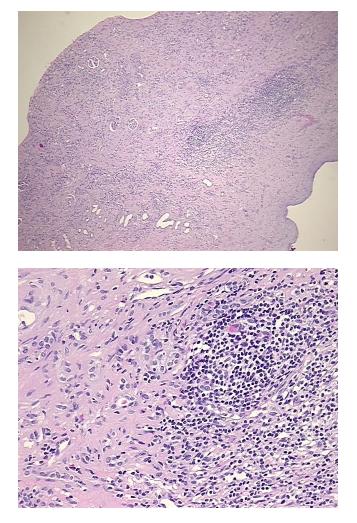

| Product Type:                                           | FFPE Sections                                                                                              |
|---------------------------------------------------------|------------------------------------------------------------------------------------------------------------|
| Disease State:                                          | Other Disease                                                                                              |
| Diagnosis Category:                                     | Nephritis                                                                                                  |
| Tissue:                                                 | Kidney                                                                                                     |
| Frozen Sample ID:                                       | PA000044DA                                                                                                 |
| Case ID:                                                | CI000005525                                                                                                |
| Tissue of Origin:                                       | Kidney                                                                                                     |
| Site of Finding:                                        | Kidney                                                                                                     |
| Appearance:                                             | L                                                                                                          |
| Sample Diagnosis (from<br>Pathology Verification):      | Nephritis, tubulointerstitial, chronic                                                                     |
| Normal:                                                 | 0%                                                                                                         |
| Lesional:                                               | 100%                                                                                                       |
| Tumor:                                                  | 0%                                                                                                         |
| Tumor Hypo/Acellular<br>Stroma:                         | 0%                                                                                                         |
| Tumor Hypercellular<br>Stroma:                          | 0%                                                                                                         |
| Necrosis:                                               | 0%                                                                                                         |
| Pathology Verification<br>notes from H&E review:        | Inflammation: Moderate Mixed inflammatory infiltrate; Non Tumor Structures: 100% No<br>normal architecture |
| CASE Diagnosis (from<br>medical center path<br>report): | Nephritis, tubulointerstitial, chronic                                                                     |
| Age:                                                    | 64                                                                                                         |
| Gender:                                                 | Female                                                                                                     |
| Race:                                                   | White or Caucasian                                                                                         |
|                                                         |                                                                                                            |

# **Product images:**

4x Image

20x Image

This product is to be used for laboratory only. Not for diagnostic or therapeutic use. ©2022 OriGene Technologies, Inc., 9620 Medical Center Drive, Ste 200, Rockville, MD 20850, US