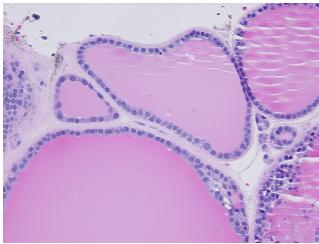

## **Product images:**

4x Image

20x Image

Appearance:

Sample Diagnosis (from Pathology Verification):

Site of Finding:

Goiter, multinodular

Thyroid gland

0% Normal: Lesional: 100% 0% Tumor: 0%

Tumor Hypo/Acellular Stroma:

0%

**Tumor Hypercellular** Stroma:

**Necrosis:** 

**Pathology Verification** 95% thyroid follicules, 5% stroma; features suggest multinodular goiter (perhaps with notes from H&E review: dominant nodule)

**CASE Diagnosis (from** 