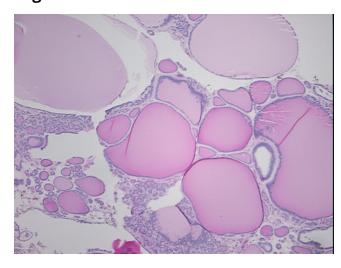

## **Product images:**

4x Image

20x Image

Appearance:

Sample Diagnosis (from Pathology Verification):

Site of Finding:

Goiter, multinodular

Thyroid gland

0% Normal: Lesional: 100% 0% Tumor: 0%

Tumor Hypo/Acellular Stroma:

0%

**Tumor Hypercellular** Stroma:

**Necrosis:** 

**Pathology Verification** 95% thyroid follicules, 5% stroma; features suggest multinodular goiter (perhaps with notes from H&E review: dominant nodule)

**CASE Diagnosis (from** 