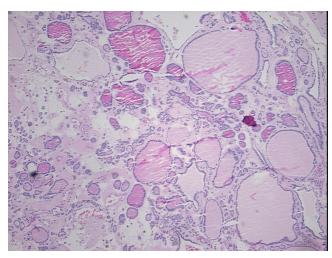

&E review: 90% thyroid follicles, 10% fibrous stroma; features suggest multinodular goiter (perhaps with

dominant nodule)

**CASE Diagnosis (from** medical center path

report):

Goiter

50 Age: Gender: Male

White or Caucasian Race:



OriGene Technologies, Inc. 9620 Medical Center Drive, Ste 200

CN: techsupport@origene.cn

Rockville, MD 20850, US Phone: +1-888-267-4436 https://www.origene.com techsupport@origene.com EU: info-de@origene.com



Tumor Grade: Not Reported

Minimum Stage

Not Reported

Grouping:

T (Extent of Primary

Tumor):

Not Reported

N (Lymph node

Not Reported

metastasis):

M (Distant metastasis): Not Reported

Storage: Store FFPE tissue sections at +4°C.

**Stability:** All FFPE tissue sections are stable for 1 year from date of purchase.

## **Product images:**



4x Image



20x Image