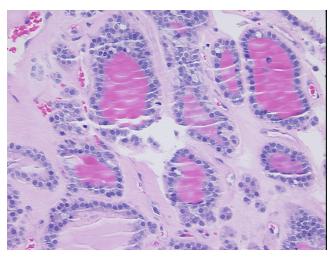

0% thyroid follicles, 10% fibrous stroma; features suggest multinodular goiter (perhaps with

dominant nodule)

**CASE Diagnosis (from** medical center path

report):

Goiter

50 Age: Gender: Male

White or Caucasian Race:



OriGene Technologies, Inc. 9620 Medical Center Drive, Ste 200

CN: techsupport@origene.cn

Rockville, MD 20850, US Phone: +1-888-267-4436 https://www.origene.com techsupport@origene.com EU: info-de@origene.com



Tumor Grade: Not Reported

Minimum Stage

Not Reported

Grouping:

T (Extent of Primary

Tumor):

Not Reported

N (Lymph node

Not Reported

metastasis):

M (Distant metastasis): Not Reported

Storage: Store FFPE tissue sections at +4°C.

**Stability:** All FFPE tissue sections are stable for 1 year from date of purchase.

## **Product images:**



4x Image



20x Image