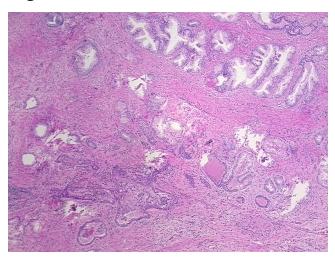

llular** 

0%

Stroma:

0% **Necrosis:** 

**Pathology Verification** notes from H&E review: lesion: inflammation 2+LYM

**CASE Diagnosis (from** medical center path

report):

Adenocarcinoma of prostate

74 Age: Gender: Male

Race: Not reported

OriGene Technologies, Inc. 9620 Medical Center Drive, Ste 200

CN: techsupport@origene.cn

Rockville, MD 20850, US Phone: +1-888-267-4436 https://www.origene.com techsupport@origene.com EU: info-de@origene.com



**Tumor Grade:** Gleason Score: 4+3=7/10

Minimum Stage

Grouping:

Ш

T (Extent of Primary

Tumor):

T3b

N /Lymph n

N (Lymph node

N0

metastasis):

M (Distant metastasis): MX

**Storage:** Store FFPE tissue sections at +4°C.

**Stability:** All FFPE tissue sections are stable for 1 year from date of purchase.

## **Product images:**



4x Image



20x Image