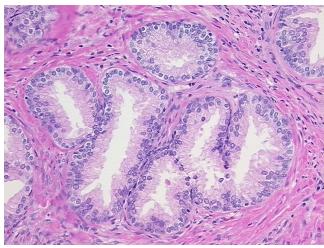

%

Stroma:

0% **Necrosis:** 

**Pathology Verification** notes from H&E review: lesion: inflammation 2+LYM

**CASE Diagnosis (from** medical center path

report):

Adenocarcinoma of prostate

74 Age: Gender: Male

Race: Not reported

OriGene Technologies, Inc. 9620 Medical Center Drive, Ste 200

CN: techsupport@origene.cn

Rockville, MD 20850, US Phone: +1-888-267-4436 https://www.origene.com techsupport@origene.com EU: info-de@origene.com



**Tumor Grade:** Gleason Score: 4+3=7/10

Minimum Stage

Grouping:

Ш

T (Extent of Primary

Tumor):

T3b

N /Lymph n

N (Lymph node

N0

metastasis):

M (Distant metastasis): MX

**Storage:** Store FFPE tissue sections at +4°C.

**Stability:** All FFPE tissue sections are stable for 1 year from date of purchase.

## **Product images:**



4x Image



20x Image