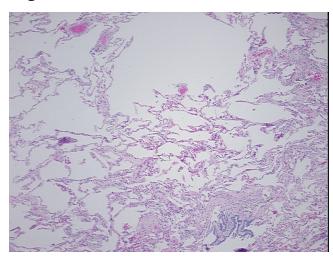

0

CN: techsupport@origene.cn

Rockville, MD 20850, US Phone: +1-888-267-4436 https://www.origene.com techsupport@origene.com EU: info-de@origene.com

### **Tissue FFPE Sections, Lung - CS701830**

Tumor Grade: Not Reported

Minimum Stage

rouning:

Not Reported

Grouping:

T (Extent of Primary

Tumor):

Not Reported

N (Lymph node

Not Reported

metastasis):

M (Distant metastasis): Not Reported

**Diagnostic Test Results:** Neuron specific enolase ~ NSE! by IHC,Positive; Synaptophysin ~ SYN! by IHC,Positive;

Chromogranin A ~ Parathyroid secretory protein 1! by IHC,Positive; Cytokeratin AE1/AE3 ~

AE1/AE3! by IHC, Positive, focal

**Storage:** Store FFPE tissue sections at +4°C.

**Stability:** All FFPE tissue sections are stable for 1 year from date of purchase.

# **Product images:**



4x Image





20x Image