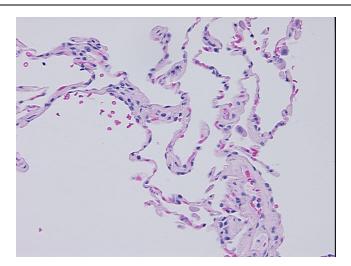

port@origene.cn

Rockville, MD 20850, US Phone: +1-888-267-4436 https://www.origene.com techsupport@origene.com EU: info-de@origene.com

### **Tissue FFPE Sections, Lung - CS701830**

Tumor Grade: Not Reported

Minimum Stage

rouning:

Not Reported

Grouping:

T (Extent of Primary

Tumor):

Not Reported

N (Lymph node

Not Reported

metastasis):

M (Distant metastasis): Not Reported

**Diagnostic Test Results:** Neuron specific enolase ~ NSE! by IHC,Positive; Synaptophysin ~ SYN! by IHC,Positive;

Chromogranin A ~ Parathyroid secretory protein 1! by IHC,Positive; Cytokeratin AE1/AE3 ~

AE1/AE3! by IHC, Positive, focal

**Storage:** Store FFPE tissue sections at +4°C.

**Stability:** All FFPE tissue sections are stable for 1 year from date of purchase.

# **Product images:**



4x Image





20x Image