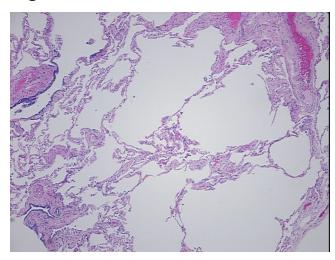

## **Product images:**

4x Image

20x Image

Tissue of Origin: Lung
Site of Finding: Lung
Appearance: L

Sample Diagnosis (from Pathology Verification):

**Emphysematous changes** 

Normal: 0%
Lesional: 100%
Tumor: 0%
Tumor Hypo/Acellular 0%

Stroma:

Tumor Hypercellular 0%

Stroma:

Necrosis: 09

**Pathology Verification** 85% alveoli, 15% fibrovascular septa **notes from H&E review:** 

CASE Diagnosis (from

medical center path report):

**Age:** 64

**Gender:** Female

Race: White or Caucasian