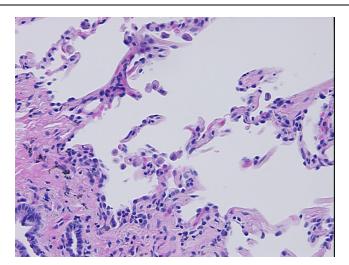

## **Product images:**

4x Image

20x Image

Tissue of Origin: Lung
Site of Finding: Lung
Appearance: L

Sample Diagnosis (from Pathology Verification):

**Emphysematous changes** 

Normal: 0%
Lesional: 100%
Tumor: 0%
Tumor Hypo/Acellular 0%

Stroma:

Tumor Hypercellular 0%

Stroma:

Necrosis: 09

**Pathology Verification** 85% alveoli, 15% fibrovascular septa **notes from H&E review:** 

CASE Diagnosis (from

medical center path report):

**Age:** 64

**Gender:** Female

Race: White or Caucasian