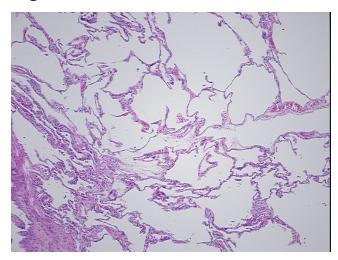

## **Product images:**

4x Image

20x Image

Tissue of Origin: Lung
Site of Finding: Lung
Appearance: L

Sample Diagnosis (from Pathology Verification):

**Emphysematous changes** 

Normal: 0%
Lesional: 100%
Tumor: 0%
Tumor Hypo/Acellular 0%

Stroma:

Tumor Hypercellular

Stroma:

0%

Necrosis: 09

Pathology Verification notes from H&E review:

85% alveoli, 15% fibrovascular septa

CASE Diagnosis (from medical center path

report):

Tumor of lung, carcinoid, atypical