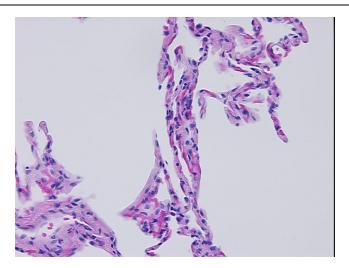

## **Product images:**

4x Image

20x Image

Tissue of Origin: Lung
Site of Finding: Lung
Appearance: L

Sample Diagnosis (from Pathology Verification):

**Emphysematous changes** 

Normal: 0%
Lesional: 100%
Tumor: 0%
Tumor Hypo/Acellular 0%

Stroma:

Tumor Hypercellular

Stroma:

0%

Necrosis: 09

Pathology Verification notes from H&E review:

85% alveoli, 15% fibrovascular septa

CASE Diagnosis (from medical center path

report):

Tumor of lung, carcinoid, atypical