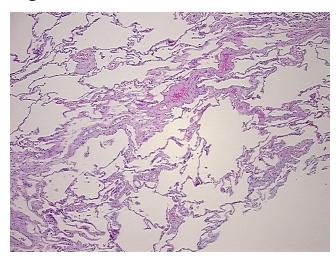

, Ste 200

CN: techsupport@origene.cn

Rockville, MD 20850, US Phone: +1-888-267-4436 https://www.origene.com techsupport@origene.com EU: info-de@origene.com

#### **Tissue FFPE Sections, Lung - CS701825**

**Tumor Grade:** Not Reported

Minimum Stage

Grouping:

Not Reported

T (Extent of Primary

Tumor):

Not Reported

N (Lymph node

Not Reported

metastasis):

M (Distant metastasis): Not Reported

Neuron specific enolase ~ NSE! by IHC, Positive; Synaptophysin ~ SYN! by IHC, Positive; **Diagnostic Test Results:** 

Chromogranin A ~ Parathyroid secretory protein 1! by IHC,Positive; Cytokeratin AE1/AE3 ~

AE1/AE3! by IHC, Positive, focal

Storage: Store FFPE tissue sections at +4°C.

Stability: All FFPE tissue sections are stable for 1 year from date of purchase.

### **Product images:**



4x Image





20x Image