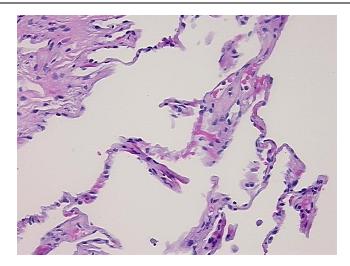

techsupport@origene.cn

Rockville, MD 20850, US Phone: +1-888-267-4436 https://www.origene.com techsupport@origene.com EU: info-de@origene.com

#### **Tissue FFPE Sections, Lung - CS701825**

**Tumor Grade:** Not Reported

Minimum Stage

Grouping:

Not Reported

T (Extent of Primary

Tumor):

Not Reported

N (Lymph node

Not Reported

metastasis):

M (Distant metastasis): Not Reported

Neuron specific enolase ~ NSE! by IHC, Positive; Synaptophysin ~ SYN! by IHC, Positive; **Diagnostic Test Results:** 

Chromogranin A ~ Parathyroid secretory protein 1! by IHC,Positive; Cytokeratin AE1/AE3 ~

AE1/AE3! by IHC, Positive, focal

Storage: Store FFPE tissue sections at +4°C.

Stability: All FFPE tissue sections are stable for 1 year from date of purchase.

### **Product images:**



4x Image





20x Image