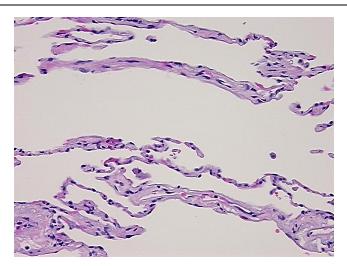

. 9620 Medical Center Drive, Ste 200

CN: techsupport@origene.cn

Rockville, MD 20850, US Phone: +1-888-267-4436 https://www.origene.com techsupport@origene.com EU: info-de@origene.com

ORÏGENE

**Tumor Grade:** Not Reported

Minimum Stage

Not Reported

Grouping:

T (Extent of Primary

Tumor):

Not Reported

N (Lymph node

Not Reported

metastasis):

M (Distant metastasis): Not Reported

**Diagnostic Test Results:** Neuron specific enolase ~ NSE! by IHC, Positive; Synaptophysin ~ SYN! by IHC, Positive;

Chromogranin A ~ Parathyroid secretory protein 1! by IHC,Positive; Cytokeratin AE1/AE3 ~

AE1/AE3! by IHC, Positive, focal

Storage: Store FFPE tissue sections at +4°C.

Stability: All FFPE tissue sections are stable for 1 year from date of purchase.

## **Product images:**



4x Image





20x Image