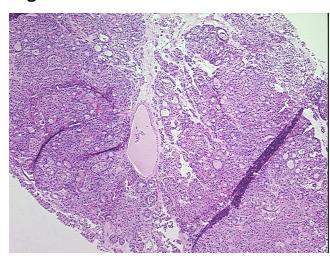

:

0%

0% **Necrosis:** 

**CASE Diagnosis (from** medical center path

report):

75 Age:

Gender: **Female** 

Race: Not reported

**Tumor Grade:** AJCC GX: Grade cannot be assessed

Adenoma of thyroid

OriGene Technologies, Inc.

9620 Medical Center Drive, Ste 200 Rockville, MD 20850, US Phone: +1-888-267-4436 https://www.origene.com techsupport@origene.com EU: info-de@origene.com CN: techsupport@origene.cn



#### **Tissue FFPE Sections, Thyroid gland - CS701818**

Minimum Stage Grouping:

Not Reported

T (Extent of Primary

Tumor):

Not Reported

N (Lymph node

Not Reported

metastasis):

M (Distant metastasis): Not Reported

Storage: Store

Store FFPE tissue sections at +4°C.

**Stability:** All FFPE tissue sections are stable for 1 year from date of purchase.

# **Product images:**



4x Image



20x Image