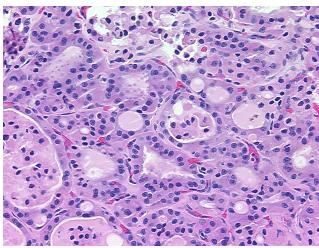

Necrosis:** 

**CASE Diagnosis (from** medical center path

report):

75 Age:

Gender: **Female** 

Race: Not reported

**Tumor Grade:** AJCC GX: Grade cannot be assessed

Adenoma of thyroid

OriGene Technologies, Inc.

9620 Medical Center Drive, Ste 200 Rockville, MD 20850, US Phone: +1-888-267-4436 https://www.origene.com techsupport@origene.com EU: info-de@origene.com CN: techsupport@origene.cn



#### **Tissue FFPE Sections, Thyroid gland - CS701818**

Minimum Stage Grouping:

Not Reported

T (Extent of Primary

Tumor):

Not Reported

N (Lymph node

Not Reported

metastasis):

M (Distant metastasis): Not Reported

Storage: Store

Store FFPE tissue sections at +4°C.

**Stability:** All FFPE tissue sections are stable for 1 year from date of purchase.

# **Product images:**



4x Image



20x Image