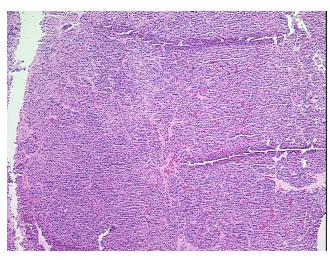

Tumor Hypo/Acellular

Stroma:

0%

**Tumor Hypercellular** 

Stroma:

0%

Necrosis: 0%

CASE Diagnosis (from medical center path

Adenoma of thyroid

report):

**Age:** 75

Gender: Female

Race: Not reported

**Tumor Grade:** AJCC GX: Grade cannot be assessed



**OriGene Technologies, Inc.** 9620 Medical Center Drive, Ste 200

CN: techsupport@origene.cn

Rockville, MD 20850, US Phone: +1-888-267-4436 https://www.origene.com techsupport@origene.com EU: info-de@origene.com



Minimum Stage Grouping:

Not Reported

T (Extent of Primary

Tumor):

Not Reported

N (Lymph node

Not Reported

metastasis):

M (Distant metastasis): Not Reported

Storage:

Store FFPE tissue sections at +4°C.

Stability:

All FFPE tissue sections are stable for 1 year from date of purchase.

## **Product images:**



4x Image



20x Image