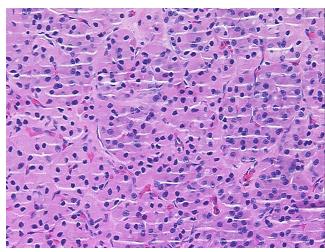

Acellular

Stroma:

0%

**Tumor Hypercellular** 

Stroma:

0%

Necrosis: 0%

CASE Diagnosis (from medical center path

Adenoma of thyroid

report):

**Age:** 75

Gender: Female

Race: Not reported

**Tumor Grade:** AJCC GX: Grade cannot be assessed



**OriGene Technologies, Inc.** 9620 Medical Center Drive, Ste 200

CN: techsupport@origene.cn

Rockville, MD 20850, US Phone: +1-888-267-4436 https://www.origene.com techsupport@origene.com EU: info-de@origene.com



Minimum Stage Grouping:

Not Reported

T (Extent of Primary

Tumor):

Not Reported

N (Lymph node

Not Reported

metastasis):

M (Distant metastasis): Not Reported

Storage:

Store FFPE tissue sections at +4°C.

Stability:

All FFPE tissue sections are stable for 1 year from date of purchase.

## **Product images:**



4x Image



20x Image