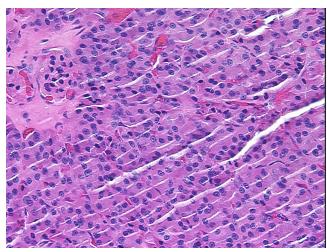

0%

0% **Necrosis:** 

**CASE Diagnosis (from** medical center path

report):

Adenoma of thyroid

75 Age:

Gender: **Female** 

Race: Not reported

**Tumor Grade:** AJCC GX: Grade cannot be assessed



OriGene Technologies, Inc. 9620 Medical Center Drive, Ste 200

CN: techsupport@origene.cn

Rockville, MD 20850, US Phone: +1-888-267-4436 https://www.origene.com techsupport@origene.com EU: info-de@origene.com

### **Tissue FFPE Sections, Thyroid gland - CS701816**

Minimum Stage Grouping:

Not Reported

T (Extent of Primary

Tumor):

Not Reported

N (Lymph node

Not Reported

metastasis):

M (Distant metastasis): Not Reported

Storage:

Store FFPE tissue sections at +4°C.

Stability:

All FFPE tissue sections are stable for 1 year from date of purchase.

# **Product images:**



4x Image



20x Image