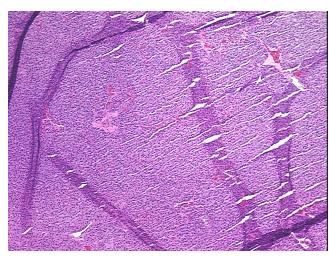

Stroma:

0%

0% **Necrosis:** 

**CASE Diagnosis (from** medical center path

report):

Adenoma of thyroid

75 Age:

Gender: **Female** 

Race: Not reported

**Tumor Grade:** AJCC GX: Grade cannot be assessed



OriGene Technologies, Inc. 9620 Medical Center Drive, Ste 200

CN: techsupport@origene.cn

Rockville, MD 20850, US Phone: +1-888-267-4436 https://www.origene.com techsupport@origene.com EU: info-de@origene.com

### **Tissue FFPE Sections, Thyroid gland - CS701816**

Minimum Stage Grouping:

Not Reported

T (Extent of Primary

Tumor):

Not Reported

N (Lymph node

Not Reported

metastasis):

M (Distant metastasis): Not Reported

Storage:

Store FFPE tissue sections at +4°C.

Stability:

All FFPE tissue sections are stable for 1 year from date of purchase.

# **Product images:**



4x Image



20x Image