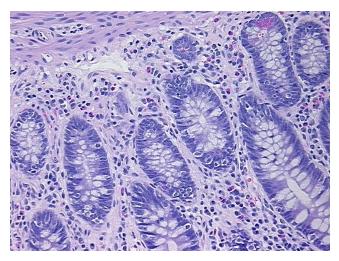

## **Product images:**

4x Image

20x Image

Appearance:

Sample Diagnosis (from Pathology Verification):

Within normal limits

Normal: 100% Lesional: 0% 0% Tumor:

Tumor Hypo/Acellular

Stroma:

**Tumor Hypercellular** 

Stroma:

0%

0%

**Necrosis:** 

**Pathology Verification** notes from H&E review:

**CASE Diagnosis (from** medical center path

report):

Colitis, ulcerative, chronic active

40% mucosa, 10% submucosa, 50% muscle