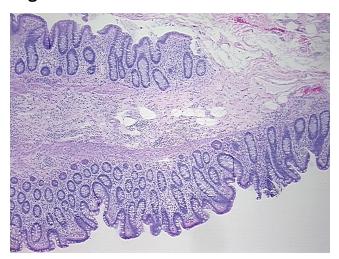

## **Product images:**

4x Image

20x Image

Appearance:

Sample Diagnosis (from Pathology Verification):

Within normal limits

Normal: 100% Lesional: 0% 0% Tumor:

Tumor Hypo/Acellular

Stroma:

**Tumor Hypercellular** 

Stroma:

0%

0%

**Necrosis:** 

**Pathology Verification** notes from H&E review:

**CASE Diagnosis (from** medical center path

report):

Colitis, ulcerative, chronic active

40% mucosa, 10% submucosa, 50% muscle