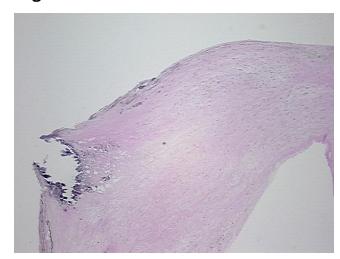

## **Product images:**

4x Image

20x Image

Appearance:

Sample Diagnosis (from Pathology Verification):

Atherosclerotic plaque

0% Normal: Lesional: 100% 0% Tumor: 0%

Tumor Hypo/Acellular Stroma:

**Tumor Hypercellular** 

0%

Stroma:

**Necrosis:** 0%

**Pathology Verification** notes from H&E review: 20% vessel, 80% atherosclerotic debris

**CASE Diagnosis (from** medical center path

report):

Atherosclerotic plaque

71 Age: Gender: Male

Race: White or Caucasian