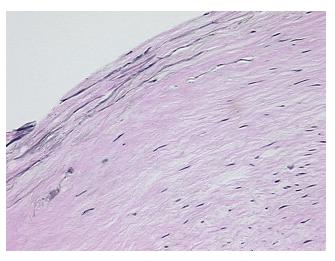

## **Product images:**

4x Image

20x Image

Appearance:

Sample Diagnosis (from Pathology Verification):

Atherosclerotic plaque

0% Normal: Lesional: 100% 0% Tumor: 0%

Tumor Hypo/Acellular Stroma:

**Tumor Hypercellular** 

0%

Stroma:

**Necrosis:** 0%

**Pathology Verification** notes from H&E review: 20% vessel, 80% atherosclerotic debris

**CASE Diagnosis (from** medical center path

report):

Atherosclerotic plaque

71 Age: Gender: Male

Race: White or Caucasian