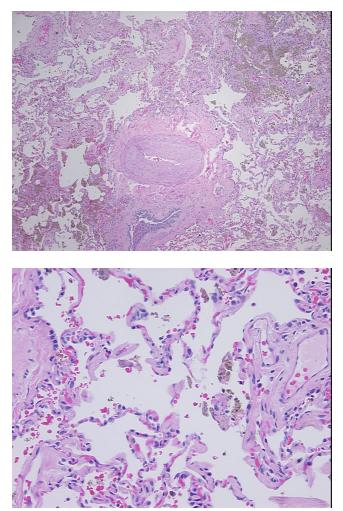

| Product Type:                                           | FFPE Sections                                        |
|---------------------------------------------------------|------------------------------------------------------|
| Disease State:                                          | Other Disease                                        |
| Diagnosis Category:                                     | Chronic Obstructive Pulmonary Disease (COPD)         |
| Tissue:                                                 | Lung                                                 |
| Frozen Sample ID:                                       | PA15476848                                           |
| Case ID:                                                | CI000005496                                          |
| Tissue of Origin:                                       | Lung                                                 |
| Site of Finding:                                        | Lung                                                 |
| Appearance:                                             | L                                                    |
| Sample Diagnosis (from<br>Pathology Verification):      | Emphysematous changes                                |
| Normal:                                                 | 0%                                                   |
| Lesional:                                               | 100%                                                 |
| Tumor:                                                  | 0%                                                   |
| Tumor Hypo/Acellular<br>Stroma:                         | 0%                                                   |
| Tumor Hypercellular<br>Stroma:                          | 0%                                                   |
| Necrosis:                                               | 0%                                                   |
| Pathology Verification<br>notes from H&E review:        | 80% alveoli, 15% fibrovascular septa, 5% bronchioles |
| CASE Diagnosis (from<br>medical center path<br>report): | Adenocarcinoma of lung                               |
| Age:                                                    | 80                                                   |
| Gender:                                                 | Male                                                 |
| Race:                                                   | White or Caucasian                                   |
|                                                         |                                                      |

## Product images:

4x Image

20x Image

This product is to be used for laboratory only. Not for diagnostic or therapeutic use. ©2022 OriGene Technologies, Inc., 9620 Medical Center Drive, Ste 200, Rockville, MD 20850, US