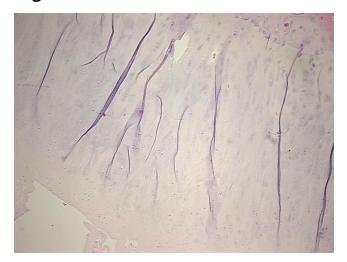

int Site of Finding: Joint Appearance:

Sample Diagnosis (from Pathology Verification):

Degenerative joint disease

Normal: 0% Lesional: 100% 0% Tumor: 0%

Tumor Hypo/Acellular Stroma:

**Tumor Hypercellular** 0%

Stroma:

**Necrosis:** 

**Pathology Verification** notes from H&E review:

**CASE Diagnosis (from** medical center path

report):

67 Age:

Gender: **Female** 

Store FFPE tissue sections at +4°C. Storage:

Osteoarthritis

OriGene Technologies, Inc.

9620 Medical Center Drive, Ste 200 Rockville, MD 20850, US Phone: +1-888-267-4436 https://www.origene.com techsupport@origene.com EU: info-de@origene.com CN: techsupport@origene.cn



10% cartilage and 90% bone and marrow.



Stability:

All FFPE tissue sections are stable for 1 year from date of purchase.

## **Product images:**



4x Image



20x Image