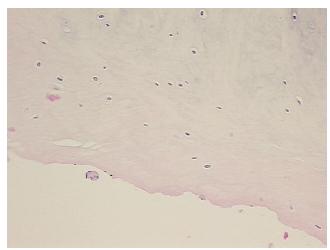

Finding: Joint Appearance:

Sample Diagnosis (from Pathology Verification):

Degenerative joint disease

Normal: 0% Lesional: 100% 0% Tumor: 0%

Tumor Hypo/Acellular Stroma:

**Tumor Hypercellular** 0%

Stroma:

**Necrosis:** 

**Pathology Verification** notes from H&E review:

**CASE Diagnosis (from** medical center path

report):

67 Age:

Gender: **Female** 

Store FFPE tissue sections at +4°C. Storage:

Osteoarthritis

OriGene Technologies, Inc.

9620 Medical Center Drive, Ste 200 Rockville, MD 20850, US Phone: +1-888-267-4436 https://www.origene.com techsupport@origene.com EU: info-de@origene.com CN: techsupport@origene.cn



10% cartilage and 90% bone and marrow.



Stability:

All FFPE tissue sections are stable for 1 year from date of purchase.

## **Product images:**



4x Image



20x Image