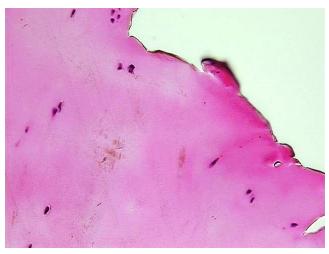

## **Product images:**

4x Image

20x Image

## **Product data:**

**Product Type: FFPE Sections Disease State:** Other Disease

**Diagnosis Category:** Arthritis Tissue: Joint

Frozen Sample ID: PA0F333D98 Case ID: CI0000005489

Tissue of Origin: Joint Site of Finding: Joint Appearance: Lesion

Sample Diagnosis (from Pathology Verification):

Degenerative joint disease

Normal: 0% Lesional: 100% 0% Tumor: 0%

Tumor Hypo/Acellular Stroma:

**Tumor Hypercellular** 

Stroma:

**Necrosis:** 

0%

Osteoarthritis

**Pathology Verification** 

notes from H&E review:

**CASE Diagnosis (from** medical center path

report):

67 Age:

Gender: **Female** 

**Tumor Grade:** n/a OriGene Technologies, Inc.

9620 Medical Center Drive, Ste 200 Rockville, MD 20850, US Phone: +1-888-267-4436 https://www.origene.com techsupport@origene.com EU: info-de@origene.com CN: techsupport@origene.cn

10% cartilage and 90% bone and marrow.