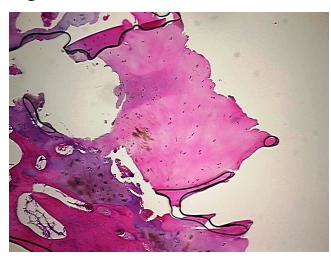

## **Product images:**

4x Image

20x Image

## **Product data:**

**Product Type: FFPE Sections Disease State:** Other Disease

**Diagnosis Category:** Arthritis Tissue: Joint

Frozen Sample ID: PA0F333D98 Case ID: CI0000005489

Tissue of Origin: Joint Site of Finding: Joint Appearance: Lesion

Sample Diagnosis (from Pathology Verification):

Degenerative joint disease

Normal: 0% Lesional: 100% 0% Tumor: 0%

Tumor Hypo/Acellular Stroma:

**Tumor Hypercellular** 

Stroma:

**Necrosis:** 

0%

Osteoarthritis

**Pathology Verification** 

notes from H&E review:

**CASE Diagnosis (from** medical center path

report):

67 Age:

Gender: **Female** 

**Tumor Grade:** n/a OriGene Technologies, Inc.

9620 Medical Center Drive, Ste 200 Rockville, MD 20850, US Phone: +1-888-267-4436 https://www.origene.com techsupport@origene.com EU: info-de@origene.com CN: techsupport@origene.cn

10% cartilage and 90% bone and marrow.