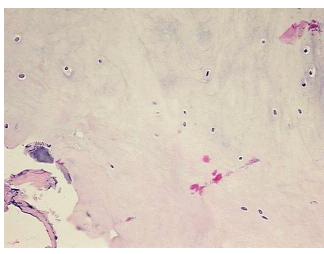

Verification):

Degenerative joint disease

Normal: 0% Lesional: 100% 0% Tumor: 0%

Tumor Hypo/Acellular

Stroma:

**Tumor Hypercellular** 

Stroma:

0%

**Necrosis:** 

**Pathology Verification** notes from H&E review:

**CASE Diagnosis (from** medical center path

report):

Osteoarthritis

67 Age:

Gender: **Female** 

**Tumor Grade:** n/a

OriGene Technologies, Inc. 9620 Medical Center Drive, Ste 200

CN: techsupport@origene.cn

Rockville, MD 20850, US Phone: +1-888-267-4436 https://www.origene.com techsupport@origene.com EU: info-de@origene.com

10% cartilage and 90% bone and marrow.



Minimum Stage Grouping:

n/a

**Storage:** Store FFPE tissue sections at +4°C.

**Stability:** All FFPE tissue sections are stable for 1 year from date of purchase.

## **Product images:**



4x Image



20x Image