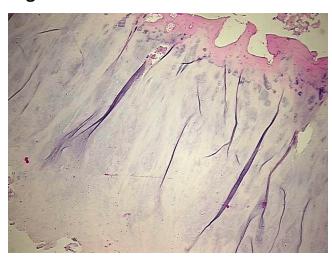

m Pathology Verification):

Degenerative joint disease

Normal: 0% Lesional: 100% 0% Tumor: 0%

Tumor Hypo/Acellular

Stroma:

**Tumor Hypercellular** 

Stroma:

0%

**Necrosis:** 

**Pathology Verification** notes from H&E review:

**CASE Diagnosis (from** medical center path

report):

Osteoarthritis

67 Age:

Gender: **Female** 

**Tumor Grade:** n/a

OriGene Technologies, Inc. 9620 Medical Center Drive, Ste 200

CN: techsupport@origene.cn

Rockville, MD 20850, US Phone: +1-888-267-4436 https://www.origene.com techsupport@origene.com EU: info-de@origene.com

10% cartilage and 90% bone and marrow.



Minimum Stage Grouping:

n/a

**Storage:** Store FFPE tissue sections at +4°C.

**Stability:** All FFPE tissue sections are stable for 1 year from date of purchase.

## **Product images:**



4x Image



20x Image