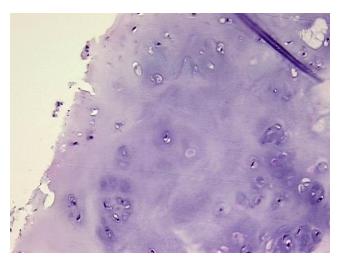

## **Product images:**

4x Image

20x Image

Sample Diagnosis (from Pathology Verification):

Degenerative joint disease

Normal: 0%

Lesional: 100%

Tumor: 0%

Tumor Hypo/Acellular 0%

Tumor Hypo/Acellular

Stroma:

Tumor Hypercellular

Stroma:

Necrosis: 09

Pathology Verification notes from H&E review:

Osteoarthritis

CASE Diagnosis (from medical center path

report):

Age:

10% cartilage and 90% bone and marrow.

Minimum Stage Grouping:

n/a

**Storage:** Store FFPE tissue sections at +4°C.

**Stability:** All FFPE tissue sections are stable for 1 year from date of purchase.