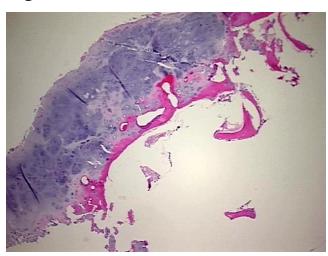

## **Product images:**

4x Image

20x Image

Sample Diagnosis (from Pathology Verification):

Degenerative joint disease

Normal: 0%

Lesional: 100%

Tumor: 0%

Tumor Hypo/Acellular 0%

Tumor Hypo/Acellular

Stroma:

Tumor Hypercellular

Stroma:

Necrosis: 09

Pathology Verification notes from H&E review:

Osteoarthritis

CASE Diagnosis (from medical center path

report):

Age:

10% cartilage and 90% bone and marrow.

Minimum Stage Grouping:

n/a

**Storage:** Store FFPE tissue sections at +4°C.

**Stability:** All FFPE tissue sections are stable for 1 year from date of purchase.