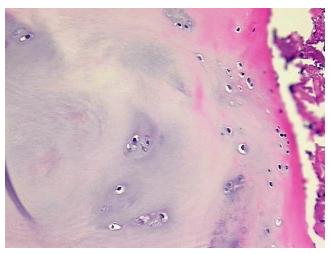

## **Product images:**

4x Image

20x Image

Sample Diagnosis (from Pathology Verification):

Degenerative joint disease

Normal: 0% Lesional: 100% 0% Tumor: Tumor Hypo/Acellular 0%

Stroma:

**Tumor Hypercellular** 

Stroma:

0%

**Necrosis:** 

**Pathology Verification** notes from H&E review:

**CASE Diagnosis (from** medical center path

report):

Osteoarthritis

67 Age:

Gender: **Female** 

**Tumor Grade:** n/a

OriGene Technologies, Inc. 9620 Medical Center Drive, Ste 200