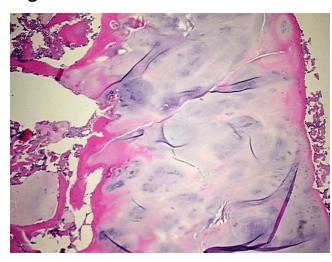

## **Product images:**

4x Image

20x Image

Sample Diagnosis (from Pathology Verification):

Degenerative joint disease

Normal: 0% Lesional: 100% 0% Tumor: Tumor Hypo/Acellular 0%

Stroma:

**Tumor Hypercellular** 

Stroma:

0%

**Necrosis:** 

**Pathology Verification** notes from H&E review:

**CASE Diagnosis (from** medical center path

report):

Osteoarthritis

67 Age:

Gender: **Female** 

**Tumor Grade:** n/a

OriGene Technologies, Inc. 9620 Medical Center Drive, Ste 200