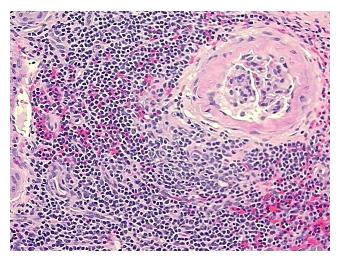

## **Product images:**

4x Image

20x Image

Appearance:

Sample Diagnosis (from Pathology Verification):

Pyelonephritis, acute and chronic

No normal architecture in lesional component

Normal: 0% Lesional: 100% 0% Tumor: 0%

Tumor Hypo/Acellular

Stroma:

**Tumor Hypercellular** 0%

Stroma:

**Necrosis:** 

**Pathology Verification** 

notes from H&E review:

**CASE Diagnosis (from** medical center path

report):

Uropathy, obstructive