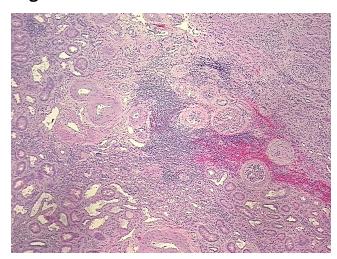

## **Product images:**

4x Image

20x Image

Appearance:

Sample Diagnosis (from Pathology Verification):

Pyelonephritis, acute and chronic

No normal architecture in lesional component

Normal: 0% Lesional: 100% 0% Tumor: 0%

Tumor Hypo/Acellular

Stroma:

**Tumor Hypercellular** 0%

Stroma:

**Necrosis:** 

**Pathology Verification** 

notes from H&E review:

**CASE Diagnosis (from** medical center path

report):

Uropathy, obstructive