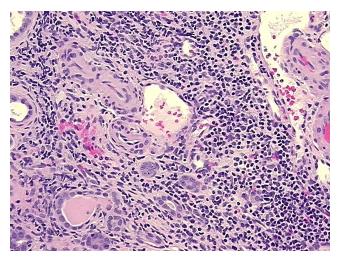

(from Pathology Verification):

Pyelonephritis, acute and chronic

Normal: 0% Lesional: 100% 0% Tumor: 0%

Tumor Hypo/Acellular

Stroma:

**Tumor Hypercellular** Stroma:

0%

**Necrosis:** 

**Pathology Verification** 

notes from H&E review:

No normal architecture in lesional component

**CASE Diagnosis (from** medical center path

report):

Uropathy, obstructive

59 Age: Gender: Male

Race: White or Caucasian



OriGene Technologies, Inc. 9620 Medical Center Drive, Ste 200

CN: techsupport@origene.cn

Rockville, MD 20850, US Phone: +1-888-267-4436 https://www.origene.com techsupport@origene.com EU: info-de@origene.com



Storage: Store FFPE tissue sections at +4°C.

**Stability:** All FFPE tissue sections are stable for 1 year from date of purchase.

## **Product images:**



4x Image



20x Image