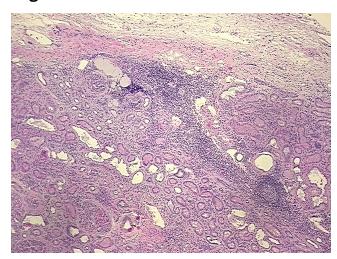

e Diagnosis (from Pathology Verification):

Pyelonephritis, acute and chronic

Normal: 0% Lesional: 100% 0% Tumor: 0%

Tumor Hypo/Acellular

Stroma:

**Tumor Hypercellular** Stroma:

0%

**Necrosis:** 

**Pathology Verification** 

notes from H&E review:

No normal architecture in lesional component

**CASE Diagnosis (from** medical center path

report):

Uropathy, obstructive

59 Age: Gender: Male

Race: White or Caucasian



OriGene Technologies, Inc. 9620 Medical Center Drive, Ste 200

CN: techsupport@origene.cn

Rockville, MD 20850, US Phone: +1-888-267-4436 https://www.origene.com techsupport@origene.com EU: info-de@origene.com



Storage: Store FFPE tissue sections at +4°C.

**Stability:** All FFPE tissue sections are stable for 1 year from date of purchase.

## **Product images:**



4x Image



20x Image