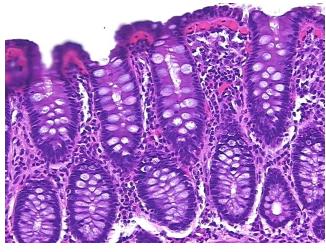

d Lymphoid infiltrate; Non Tumor Structures: 20% Mucosa, 30% notes from H&E review: Submucosa, 50% Muscle

CASE Diagnosis (from medical center path

report):

Adenocarcinoma of colon

**Age:** 68

**Gender:** Female

Race: Not reported

**OriGene Technologies, Inc.** 9620 Medical Center Drive, Ste 200

CN: techsupport@origene.cn

Rockville, MD 20850, US Phone: +1-888-267-4436 https://www.origene.com techsupport@origene.com EU: info-de@origene.com



**Tumor Grade:** AJCC G1: Well differentiated

Minimum Stage

**Grouping:** 

T (Extent of Primary

Tumor):

N (Lymph node

N0

T2

metastasis):

M (Distant metastasis): MX

**Storage:** Store FFPE tissue sections at +4°C.

**Stability:** All FFPE tissue sections are stable for 1 year from date of purchase.

## **Product images:**



4x Image



20x Image