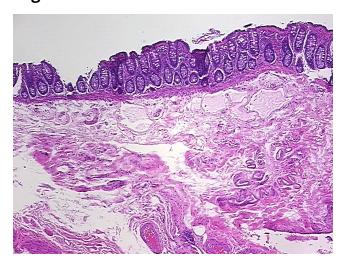

mmation: Mild Lymphoid infiltrate; Non Tumor Structures: 20% Mucosa, 30% notes from H&E review: Submucosa, 50% Muscle

CASE Diagnosis (from medical center path

report):

Adenocarcinoma of colon

**Age:** 68

**Gender:** Female

Race: Not reported

**OriGene Technologies, Inc.** 9620 Medical Center Drive, Ste 200

CN: techsupport@origene.cn

Rockville, MD 20850, US Phone: +1-888-267-4436 https://www.origene.com techsupport@origene.com EU: info-de@origene.com



**Tumor Grade:** AJCC G1: Well differentiated

Minimum Stage

**Grouping:** 

T (Extent of Primary

Tumor):

N (Lymph node

N0

T2

metastasis):

M (Distant metastasis): MX

**Storage:** Store FFPE tissue sections at +4°C.

**Stability:** All FFPE tissue sections are stable for 1 year from date of purchase.

## **Product images:**



4x Image



20x Image