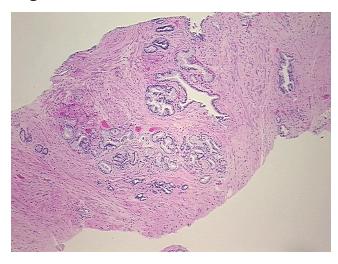

a:

0%

Necrosis:

Pathology Verification

notes from H&E review:

CASE Diagnosis (from

medical center path report):

Adenocarcinoma of prostate

normal:20% glandular epithelium, 80% fibromuscular stroma

**Age:** 61

Gender: Male

Race: Not reported



**OriGene Technologies, Inc.** 9620 Medical Center Drive, Ste 200

CN: techsupport@origene.cn

Rockville, MD 20850, US Phone: +1-888-267-4436 https://www.origene.com techsupport@origene.com EU: info-de@origene.com



**Tumor Grade:** Gleason Score: 3+3=6/10

Minimum Stage

Grouping:

Ш

T (Extent of Primary

Tumor):

T2c

N (Lymph node

NX

metastasis):

M (Distant metastasis): MX

**Storage:** Store FFPE tissue sections at +4°C.

**Stability:** All FFPE tissue sections are stable for 1 year from date of purchase.

## **Product images:**



4x Image



20x Image