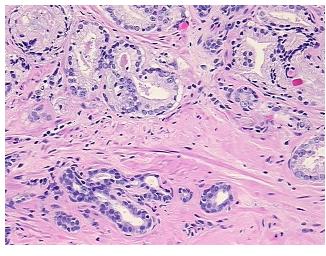

osis:

Pathology Verification

notes from H&E review:

CASE Diagnosis (from

medical center path report):

Adenocarcinoma of prostate

normal:20% glandular epithelium, 80% fibromuscular stroma

**Age:** 61

Gender: Male

Race: Not reported



**OriGene Technologies, Inc.** 9620 Medical Center Drive, Ste 200

CN: techsupport@origene.cn

Rockville, MD 20850, US Phone: +1-888-267-4436 https://www.origene.com techsupport@origene.com EU: info-de@origene.com



**Tumor Grade:** Gleason Score: 3+3=6/10

Minimum Stage

Grouping:

Ш

T (Extent of Primary

Tumor):

T2c

N (Lymph node

NX

metastasis):

M (Distant metastasis): MX

**Storage:** Store FFPE tissue sections at +4°C.

**Stability:** All FFPE tissue sections are stable for 1 year from date of purchase.

## **Product images:**



4x Image



20x Image