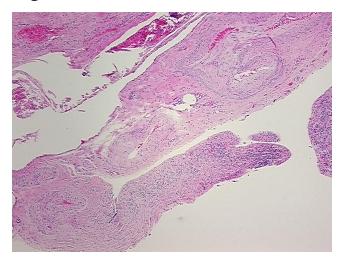

## **Product images:**

4x Image

20x Image

Site of Finding: Ovary: left

Appearance:

Sample Diagnosis (from Pathology Verification):

Cyst of ovary, serous

Normal: 0% Lesional: 100% 0% Tumor: 0%

Tumor Hypo/Acellular

Stroma:

**Tumor Hypercellular** 0%

Stroma:

**Necrosis:** 

**Pathology Verification** notes from H&E review:

Non Tumor Structures: 2% Epithelium, 98% Stroma

**CASE Diagnosis (from** 

medical center path

report):

Cyst of ovary, serous