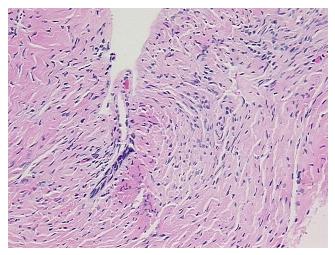

## **Product images:**

4x Image

20x Image

Site of Finding: Ovary: left

Appearance:

Sample Diagnosis (from Pathology Verification):

Cyst of ovary, serous

Normal: 0% Lesional: 100% 0% Tumor: 0%

Tumor Hypo/Acellular

Stroma:

**Tumor Hypercellular** 0%

Stroma:

**Necrosis:** 

**Pathology Verification** notes from H&E review:

Non Tumor Structures: 2% Epithelium, 98% Stroma

**CASE Diagnosis (from** 

medical center path

report):

Cyst of ovary, serous