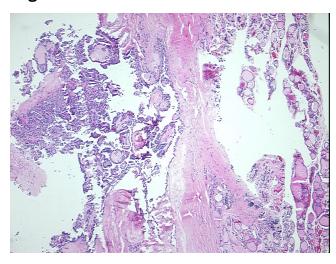

%

Lesional: 0%

30% Tumor:

Tumor Hypo/Acellular

Stroma:

15%

**Tumor Hypercellular** 

Stroma:

5%

**Necrosis:** 

0%

**CASE Diagnosis (from** 

medical center path

report):

Carcinoma of thyroid, papillary

58 Age:

Gender: **Female** 

Race: White or Caucasian

**Tumor Grade:** Not Reported



OriGene Technologies, Inc. 9620 Medical Center Drive, Ste 200

CN: techsupport@origene.cn

Rockville, MD 20850, US Phone: +1-888-267-4436 https://www.origene.com techsupport@origene.com EU: info-de@origene.com



Minimum Stage Grouping:

T (Extent of Primary

Tumor):

N (Lymph node NX

metastasis):

M (Distant metastasis): MX

**Storage:** Store FFPE tissue sections at +4°C.

I

T1

**Stability:** All FFPE tissue sections are stable for 1 year from date of purchase.

## **Product images:**



4x Image



20x Image