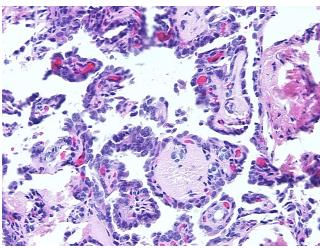

0%

30% Tumor:

Tumor Hypo/Acellular

Stroma:

15%

**Tumor Hypercellular** 

Stroma:

5%

**Necrosis:** 

0%

**CASE Diagnosis (from** 

medical center path

report):

Carcinoma of thyroid, papillary

58 Age:

Gender: **Female** 

Race: White or Caucasian

**Tumor Grade:** Not Reported



OriGene Technologies, Inc. 9620 Medical Center Drive, Ste 200

CN: techsupport@origene.cn

Rockville, MD 20850, US Phone: +1-888-267-4436 https://www.origene.com techsupport@origene.com EU: info-de@origene.com



Minimum Stage Grouping:

T (Extent of Primary

Tumor):

N (Lymph node NX

metastasis):

M (Distant metastasis): MX

**Storage:** Store FFPE tissue sections at +4°C.

I

T1

**Stability:** All FFPE tissue sections are stable for 1 year from date of purchase.

## **Product images:**



4x Image



20x Image