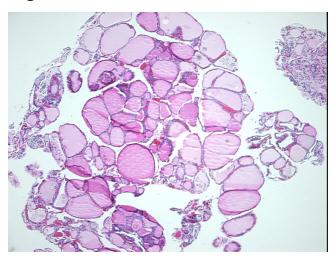

0%

**Tumor Hypercellular** 

Stroma:

0%

Necrosis: 0%

Pathology Verification

notes from H&E review:

CASE Diagnosis (from medical center path

report):

Carcinoma of thyroid, papillary

90% follicles, 10% stroma

**Age:** 58

**Gender:** Female

Race: White or Caucasian

**OriGene Technologies, Inc.** 9620 Medical Center Drive, Ste 200

CN: techsupport@origene.cn

Rockville, MD 20850, US Phone: +1-888-267-4436 https://www.origene.com techsupport@origene.com EU: info-de@origene.com



Tumor Grade: Not Reported

Minimum Stage

Grouping:

T (Extent of Primary

Tumor):

T1

N (Lymph node

NX

metastasis):

M (Distant metastasis): MX

Storage:

Store FFPE tissue sections at +4°C.

**Stability:** All FFPE tissue sections are stable for 1 year from date of purchase.

## **Product images:**



4x Image



20x Image