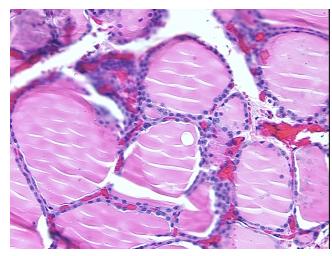

Hypercellular** 

Stroma:

0%

Necrosis: 0%

Pathology Verification

notes from H&E review:

CASE Diagnosis (from medical center path

report):

Carcinoma of thyroid, papillary

90% follicles, 10% stroma

**Age:** 58

**Gender:** Female

Race: White or Caucasian

**OriGene Technologies, Inc.** 9620 Medical Center Drive, Ste 200

CN: techsupport@origene.cn

Rockville, MD 20850, US Phone: +1-888-267-4436 https://www.origene.com techsupport@origene.com EU: info-de@origene.com



Tumor Grade: Not Reported

Minimum Stage

Grouping:

T (Extent of Primary

Tumor):

T1

N (Lymph node

NX

metastasis):

M (Distant metastasis): MX

Storage:

Store FFPE tissue sections at +4°C.

**Stability:** All FFPE tissue sections are stable for 1 year from date of purchase.

## **Product images:**



4x Image



20x Image