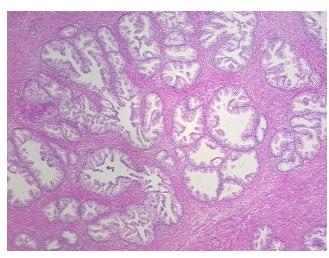

0%

Necrosis: 09

Pathology Verification notes from H&E review:

normal: 30% epithelium, 70% fibromuscular stroma

CASE Diagnosis (from medical center path

report):

Adenocarcinoma of prostate

Age: 67
Gender: Male

Race: White or Caucasian



**OriGene Technologies, Inc.** 9620 Medical Center Drive, Ste 200

CN: techsupport@origene.cn

Rockville, MD 20850, US Phone: +1-888-267-4436 https://www.origene.com techsupport@origene.com EU: info-de@origene.com



**Tumor Grade:** Gleason Score: 3+4=7/10

Minimum Stage

Grouping:

Ш

T (Extent of Primary

Tumor):

T2b

N (Lymph node

metastasis):

N0

M (Distant metastasis):

asis): MX

**Storage:** Store FFPE tissue sections at +4°C.

**Stability:** All FFPE tissue sections are stable for 1 year from date of purchase.

## **Product images:**



4x Image



20x Image