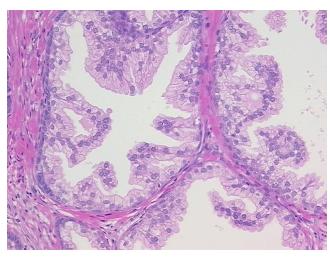

is: 09

Pathology Verification notes from H&E review:

normal: 30% epithelium, 70% fibromuscular stroma

CASE Diagnosis (from medical center path

report):

Adenocarcinoma of prostate

Age: 67
Gender: Male

Race: White or Caucasian



**OriGene Technologies, Inc.** 9620 Medical Center Drive, Ste 200

CN: techsupport@origene.cn

Rockville, MD 20850, US Phone: +1-888-267-4436 https://www.origene.com techsupport@origene.com EU: info-de@origene.com



**Tumor Grade:** Gleason Score: 3+4=7/10

Minimum Stage

Grouping:

Ш

T (Extent of Primary

Tumor):

T2b

N (Lymph node

metastasis):

N0

M (Distant metastasis):

asis): MX

**Storage:** Store FFPE tissue sections at +4°C.

**Stability:** All FFPE tissue sections are stable for 1 year from date of purchase.

## **Product images:**



4x Image



20x Image