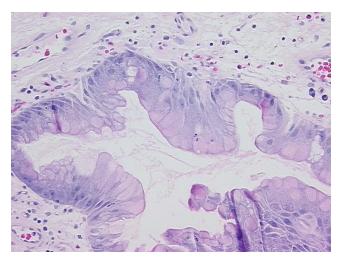

## **Product data:**

**Product Type: FFPE Sections Disease State:** Other Disease

**Diagnosis Category: Polyps** Tissue: Stomach

Frozen Sample ID: PA0F333D61 Case ID: CI000005467

Tissue of Origin: Stomach Site of Finding: Stomach

Appearance:

Sample Diagnosis (from Pathology Verification):

Polyp of stomach, hyperplastic

0% Normal: Lesional: 100% 0% Tumor: 0%

Tumor Hypo/Acellular

Stroma:

0%

**Tumor Hypercellular** Stroma:

**Necrosis:** 

**Pathology Verification** Inflammation: Moderate Mixed inflammatory infiltrate; Non Tumor Structures: 45% Mucosa,

notes from H&E review: 55% Submucosa

**CASE Diagnosis (from** medical center path

report):

Polyp of stomach, hyperplastic

69 Age:

Gender: **Female** 

Race: White or Caucasian

OriGene Technologies, Inc. 9620 Medical Center Drive, Ste 200

CN: techsupport@origene.cn

Rockville, MD 20850, US Phone: +1-888-267-4436 https://www.origene.com techsupport@origene.com EU: info-de@origene.com

## **Product images:**

4x Image

20x Image