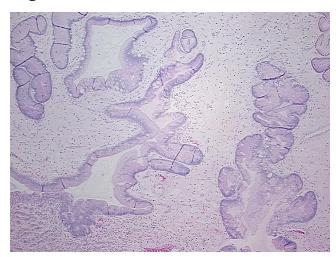

## **Product data:**

**Product Type: FFPE Sections Disease State:** Other Disease

**Diagnosis Category: Polyps** Tissue: Stomach

Frozen Sample ID: PA0F333D61 Case ID: CI000005467

Tissue of Origin: Stomach Site of Finding: Stomach

Appearance:

Sample Diagnosis (from Pathology Verification):

Polyp of stomach, hyperplastic

0% Normal: Lesional: 100% 0% Tumor: 0%

Tumor Hypo/Acellular

Stroma:

0%

**Tumor Hypercellular** Stroma:

**Necrosis:** 

**Pathology Verification** Inflammation: Moderate Mixed inflammatory infiltrate; Non Tumor Structures: 45% Mucosa,

notes from H&E review: 55% Submucosa

**CASE Diagnosis (from** medical center path

report):

Polyp of stomach, hyperplastic

69 Age:

Gender: **Female** 

Race: White or Caucasian

OriGene Technologies, Inc. 9620 Medical Center Drive, Ste 200

CN: techsupport@origene.cn

Rockville, MD 20850, US Phone: +1-888-267-4436 https://www.origene.com techsupport@origene.com EU: info-de@origene.com

## **Product images:**

4x Image

20x Image