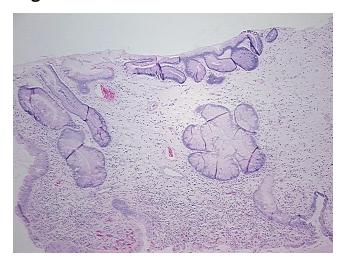

Appearance:

Sample Diagnosis (from Pathology Verification):

Polyp of stomach, hyperplastic

0% Normal: Lesional: 100% 0% Tumor: Tumor Hypo/Acellular 0%

Stroma:

0%

**Tumor Hypercellular** Stroma:

**Necrosis:** 

**Pathology Verification** notes from H&E review:

Inflammation: Severe Mixed inflammatory infiltrate; Non Tumor Structures: 45% Mucosa, 55%

Submucosa

**CASE Diagnosis (from** medical center path

report):

Polyp of stomach, hyperplastic

## **Product images:**

4x Image

20x Image