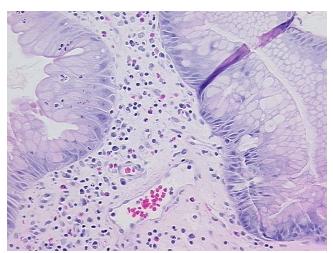

Appearance:

Sample Diagnosis (from Pathology Verification):

Polyp of stomach, hyperplastic

0% Normal: Lesional: 100% 0% Tumor: Tumor Hypo/Acellular 0%

Stroma:

0%

**Tumor Hypercellular** Stroma:

**Necrosis:** 

**Pathology Verification** notes from H&E review:

Inflammation: Severe Mixed inflammatory infiltrate; Non Tumor Structures: 45% Mucosa, 55%

Submucosa

**CASE Diagnosis (from** medical center path

report):

Polyp of stomach, hyperplastic

## **Product images:**

4x Image

20x Image