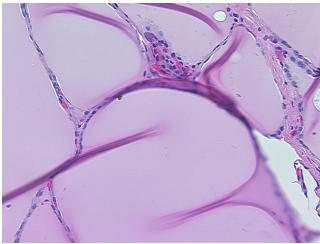

30% follicles, 70% colloid and stroma; interstitial granulomas present

CASE Diagnosis (from medical center path

report):

Carcinoma of thyroid, papillary

**Age:** 81

**Gender:** Female

Race: White or Caucasian

## **Product images:**

4x Image

20x Image