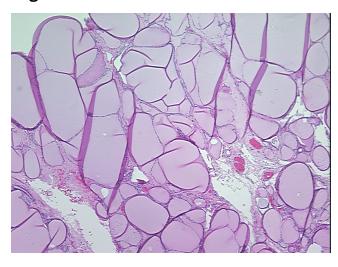

30% follicles, 70% colloid and stroma; interstitial granulomas present

CASE Diagnosis (from medical center path

report):

Carcinoma of thyroid, papillary

**Age:** 81

**Gender:** Female

Race: White or Caucasian

## **Product images:**

4x Image

20x Image