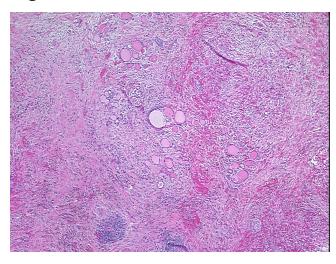

## **Product images:**

4x Image

20x Image

Site of Finding: Thyroid gland

Т Appearance:

Sample Diagnosis (from Pathology Verification):

Carcinoma of thyroid, papillary

50% Normal:

Lesional: 0%

20% Tumor:

Tumor Hypo/Acellular

notes from H&E review:

Carcinoma of thyroid, papillary

Tumor cells imbedded in dense fibrous tissue; contains lymphocytic infiltrate

**CASE Diagnosis (from** medical center path

report):

81

Gender:

Age: