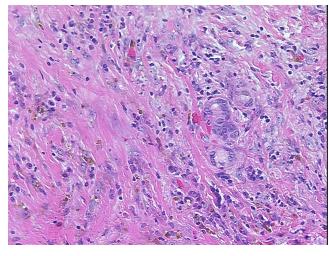

## **Product images:**

4x Image

20x Image

Site of Finding: Thyroid gland

Т Appearance:

Sample Diagnosis (from Pathology Verification):

Carcinoma of thyroid, papillary

50% Normal:

Lesional: 0%

20% Tumor:

Tumor Hypo/Acellular

notes from H&E review:

Carcinoma of thyroid, papillary

Tumor cells imbedded in dense fibrous tissue; contains lymphocytic infiltrate

**CASE Diagnosis (from** medical center path

report):

81

Gender:

Age: