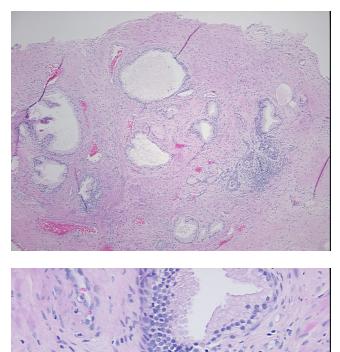

| Diagnosis Category:                                     | Prostatitis                                                         |
|---------------------------------------------------------|---------------------------------------------------------------------|
| Tissue:                                                 | Prostate                                                            |
| Frozen Sample ID:                                       | PA0F333D6F                                                          |
| Case ID:                                                | CI000005460                                                         |
| Tissue of Origin:                                       | Prostate                                                            |
| Site of Finding:                                        | Prostate                                                            |
| Appearance:                                             | L                                                                   |
| Sample Diagnosis (from<br>Pathology Verification):      | Prostatitis, chronic                                                |
| Normal:                                                 | 0%                                                                  |
| Lesional:                                               | 100%                                                                |
| Tumor:                                                  | 0%                                                                  |
| Tumor Hypo/Acellular<br>Stroma:                         | 0%                                                                  |
| Tumor Hypercellular<br>Stroma:                          | 0%                                                                  |
| Necrosis:                                               | 0%                                                                  |
| Pathology Verification<br>notes from H&E review:        | 25% epithelium, 75% fibromuscular stroma with chronic inflammation. |
| CASE Diagnosis (from<br>medical center path<br>report): | Adenocarcinoma of prostate                                          |
| Age:                                                    | 66                                                                  |
| Gender:                                                 | Male                                                                |
| Race:                                                   | Not reported                                                        |
|                                                         |                                                                     |

## Product images:

4x Image

20x Image

This product is to be used for laboratory only. Not for diagnostic or therapeutic use. ©2022 OriGene Technologies, Inc., 9620 Medical Center Drive, Ste 200, Rockville, MD 20850, US