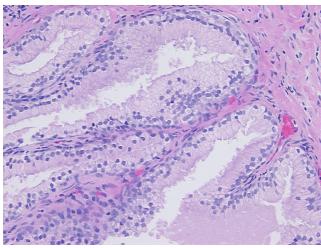

lar** 

Stroma:

0%

Necrosis: 09

Pathology Verification

notes from H&E review:

CASE Diagnosis (from medical center path

report):

Adenocarcinoma of prostate

45% epithelium, 55% fibromuscular stroma

Age: 66
Gender: Male

Race: Not reported

OriGene Technologies, Inc.

9620 Medical Center Drive, Ste 200 Rockville, MD 20850, US Phone: +1-888-267-4436 https://www.origene.com techsupport@origene.com EU: info-de@origene.com CN: techsupport@origene.cn





**Tumor Grade:** Gleason Score: 4+3=7/10

Minimum Stage

Grouping:

Ш

T (Extent of Primary

Tumor):

N (Lymph node

NX

T2

metastasis):

M (Distant metastasis): MX

**Storage:** Store FFPE tissue sections at +4°C.

**Stability:** All FFPE tissue sections are stable for 1 year from date of purchase.

## **Product images:**



4x Image



20x Image