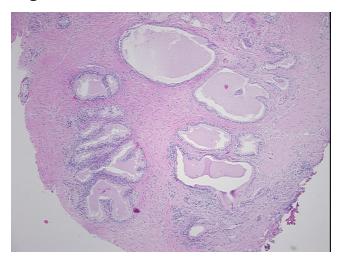

r Hypercellular** 

Stroma:

0%

Necrosis: 09

Pathology Verification

notes from H&E review:

CASE Diagnosis (from medical center path

report):

Adenocarcinoma of prostate

45% epithelium, 55% fibromuscular stroma

Age: 66
Gender: Male

Race: Not reported

OriGene Technologies, Inc.

9620 Medical Center Drive, Ste 200 Rockville, MD 20850, US Phone: +1-888-267-4436 https://www.origene.com techsupport@origene.com EU: info-de@origene.com CN: techsupport@origene.cn





**Tumor Grade:** Gleason Score: 4+3=7/10

Minimum Stage

Grouping:

Ш

T (Extent of Primary

Tumor):

N (Lymph node

NX

T2

metastasis):

M (Distant metastasis): MX

**Storage:** Store FFPE tissue sections at +4°C.

**Stability:** All FFPE tissue sections are stable for 1 year from date of purchase.

## **Product images:**



4x Image



20x Image