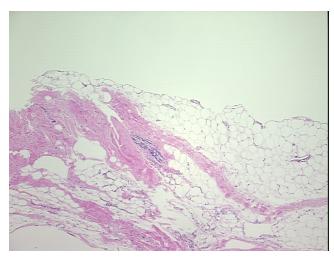

## **Product images:**

4x Image

20x Image

Appearance: R

Sample Diagnosis (from Pathology Verification):

n Within normal limits

0%

Normal: 100% Lesional: 0% Tumor: 0%

Tumor Hypo/Acellular

Stroma:

Tumor Hypercellular 0%

Stroma:

Necrosis: 09

Pathology Verification2% glandular epithelium, 98% fibrofatty stroma

notes from H&E review:

CASE Diagnosis (from medical center path

report):

Adenocarcinoma of breast, ductal

**Age:** 73