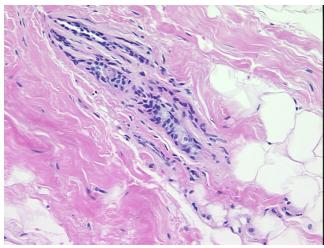

## **Product images:**

4x Image

20x Image

Appearance: R

Sample Diagnosis (from Pathology Verification):

n Within normal limits

0%

Normal: 100% Lesional: 0% Tumor: 0%

Tumor Hypo/Acellular

Stroma:

Tumor Hypercellular 0%

Stroma:

Necrosis: 09

Pathology Verification2% glandular epithelium, 98% fibrofatty stroma

notes from H&E review:

CASE Diagnosis (from medical center path

report):

Adenocarcinoma of breast, ductal

**Age:** 73