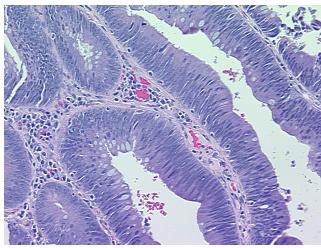

# **Product images:**

4x Image

20x Image

Tumor Hypercellular

Stroma:

0%

Necrosis: 0%

Pathology Verification notes from H&E review:

Non Tumor Structures: 100% Submucosa; Other Features/Comments: There is a single

prominent submucosal lymphoid follicle