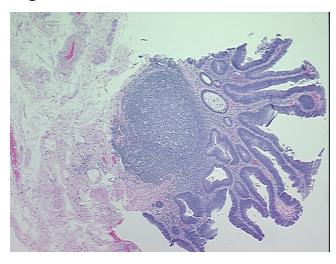

# **Product images:**

4x Image

20x Image

Tumor Hypercellular

Stroma:

0%

Necrosis: 0%

Pathology Verification notes from H&E review:

Non Tumor Structures: 100% Submucosa; Other Features/Comments: There is a single

prominent submucosal lymphoid follicle