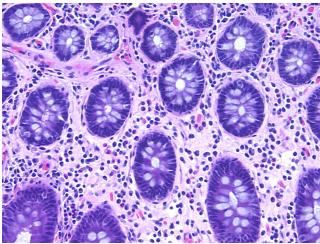

ecrosis:** 0%

**Pathology Verification** notes from H&E review:

**CASE Diagnosis (from** medical center path

report):

Adenocarcinoma of colon

50% mucosa and submucosa, 50% muscle

77 Age:

Gender: **Female** 

Race: White or Caucasian



OriGene Technologies, Inc. 9620 Medical Center Drive, Ste 200

CN: techsupport@origene.cn

Rockville, MD 20850, US Phone: +1-888-267-4436 https://www.origene.com techsupport@origene.com EU: info-de@origene.com

**Tumor Grade:** AJCC G1: Well differentiated

Minimum Stage

Grouping:

IIA

T (Extent of Primary

Tumor):

T3

N (Lymph node

N0

metastasis):

M (Distant metastasis): MX

**Storage:** Store FFPE tissue sections at +4°C.

**Stability:** All FFPE tissue sections are stable for 1 year from date of purchase.

## **Product images:**



4x Image



20x Image