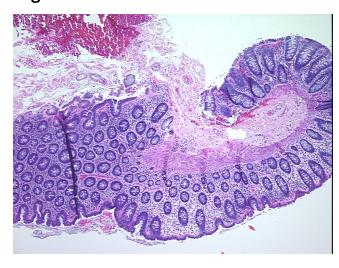

ma:

0%

**Necrosis:** 0%

**Pathology Verification** notes from H&E review:

**CASE Diagnosis (from** medical center path

report):

Adenocarcinoma of colon

50% mucosa and submucosa, 50% muscle

77 Age:

Gender: **Female** 

Race: White or Caucasian



OriGene Technologies, Inc. 9620 Medical Center Drive, Ste 200

CN: techsupport@origene.cn

Rockville, MD 20850, US Phone: +1-888-267-4436 https://www.origene.com techsupport@origene.com EU: info-de@origene.com

**Tumor Grade:** AJCC G1: Well differentiated

Minimum Stage

Grouping:

IIA

T (Extent of Primary

Tumor):

T3

N (Lymph node

N0

metastasis):

M (Distant metastasis): MX

**Storage:** Store FFPE tissue sections at +4°C.

**Stability:** All FFPE tissue sections are stable for 1 year from date of purchase.

## **Product images:**



4x Image



20x Image