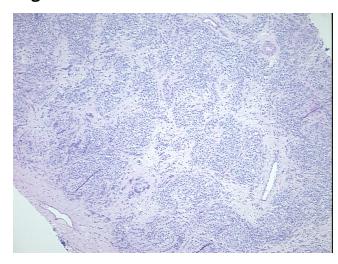

oma of testis

Pathology Verification):

Normal: 5% Lesional: 0%

**Tumor:** 75%

Tumor Hypo/Acellular

Stroma:

Tumor Hypercellular 5%

Stroma:

Necrosis: 0%

CASE Diagnosis (from

medical center path

report):

Age:

35

15%

Seminoma of testis

Gender: Male

Race: Not reported

Tumor Grade: Not Reported

OriGene Technologies, Inc.

9620 Medical Center Drive, Ste 200 Rockville, MD 20850, US Phone: +1-888-267-4436 https://www.origene.com techsupport@origene.com EU: info-de@origene.com CN: techsupport@origene.cn





Minimum Stage Grouping:

T (Extent of Primary

Tumor):

N (Lymph node NX

metastasis):

M (Distant metastasis): MX

Storage: Store FFPE tissue sections at +4°C.

T1a

**Stability:** All FFPE tissue sections are stable for 1 year from date of purchase.

## **Product images:**



4x Image



20x Image