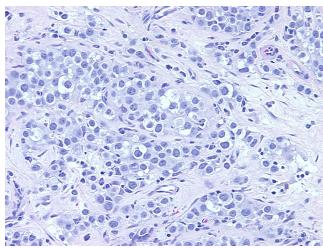

s

Pathology Verification):

Normal: 5% Lesional: 0%

**Tumor:** 75%

Tumor Hypo/Acellular

Stroma:

Tumor Hypercellular 5%

Stroma:

Necrosis: 0%

CASE Diagnosis (from

medical center path

report):

Age:

35

15%

Seminoma of testis

Gender: Male

Race: Not reported

Tumor Grade: Not Reported

OriGene Technologies, Inc.

9620 Medical Center Drive, Ste 200 Rockville, MD 20850, US Phone: +1-888-267-4436 https://www.origene.com techsupport@origene.com EU: info-de@origene.com CN: techsupport@origene.cn





Minimum Stage Grouping:

T (Extent of Primary

Tumor):

N (Lymph node NX

metastasis):

M (Distant metastasis): MX

Storage: Store FFPE tissue sections at +4°C.

T1a

**Stability:** All FFPE tissue sections are stable for 1 year from date of purchase.

## **Product images:**



4x Image



20x Image