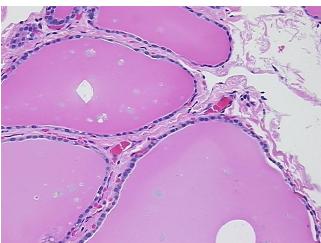

athology Verification):

Within normal limits

100% Normal: Lesional: 0% 0% Tumor:

Tumor Hypo/Acellular

Stroma:

0%

**Tumor Hypercellular** 

Stroma:

0%

**Necrosis:** 

**Pathology Verification** 

notes from H&E review:

Non Tumor Structures: 80% Thyroid follicles, 20% Fibrous stroma

**CASE Diagnosis (from** medical center path

report):

Hamartoma of lung

68 Age:

Gender: **Female** 

Not reported Race:



OriGene Technologies, Inc. 9620 Medical Center Drive, Ste 200

CN: techsupport@origene.cn

Rockville, MD 20850, US Phone: +1-888-267-4436 https://www.origene.com techsupport@origene.com EU: info-de@origene.com



Storage: Store FFPE tissue sections at +4°C.

**Stability:** All FFPE tissue sections are stable for 1 year from date of purchase.

## **Product images:**



4x Image



20x Image