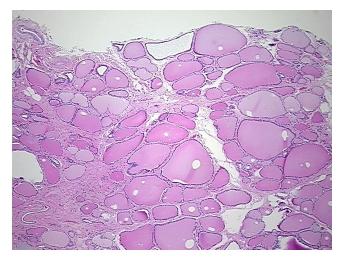

osis (from Pathology Verification):

Within normal limits

100% Normal: Lesional: 0% 0% Tumor:

Tumor Hypo/Acellular

Stroma:

0%

**Tumor Hypercellular** 

Stroma:

0%

**Necrosis:** 

**Pathology Verification** 

notes from H&E review:

Non Tumor Structures: 80% Thyroid follicles, 20% Fibrous stroma

**CASE Diagnosis (from** medical center path

report):

Hamartoma of lung

68 Age:

Gender: **Female** 

Not reported Race:



OriGene Technologies, Inc. 9620 Medical Center Drive, Ste 200

CN: techsupport@origene.cn

Rockville, MD 20850, US Phone: +1-888-267-4436 https://www.origene.com techsupport@origene.com EU: info-de@origene.com



Storage: Store FFPE tissue sections at +4°C.

**Stability:** All FFPE tissue sections are stable for 1 year from date of purchase.

## **Product images:**



4x Image



20x Image