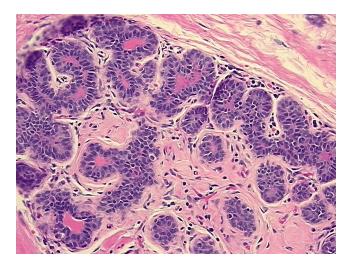

## **Product images:**

4x Image

20x Image

Non Tumor Structures: 20% Glandular epithelium, 70% Stroma, 10% Adipose tissue

Storage: Store FFPE tissue sections at +4°C.

**Stability:** All FFPE tissue sections are stable for 1 year from date of purchase.

Appearance:

Sample Diagnosis (from Pathology Verification):

Within normal limits

Normal: 100% Lesional: 0% Tumor: 0%

Tumor Hypo/Acellular

Stroma:

0%

0%