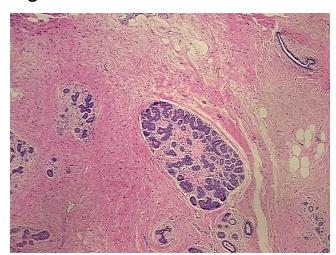

## **Product images:**

4x Image

20x Image

Non Tumor Structures: 20% Glandular epithelium, 70% Stroma, 10% Adipose tissue

Storage: Store FFPE tissue sections at +4°C.

**Stability:** All FFPE tissue sections are stable for 1 year from date of purchase.

Appearance:

Sample Diagnosis (from Pathology Verification):

Within normal limits

Normal: 100% Lesional: 0% Tumor: 0%

Tumor Hypo/Acellular

Stroma:

0%

0%